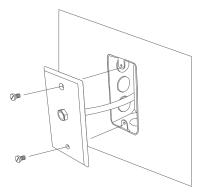

# TYPICAL INSTALLATION

# For complete installation and wiring details, please refer to the product installation instructions.

The EXT-RP-SSRPV series installs on a standard 50.8 x 101.6 mm (2" x 4") junction box or can be mounted directly to the wall. Carefully feed the pneumatic back into the junction box placing the RPV flush against the wall. Line up the mounting holes and install the included screws using a standard flat screwdriver