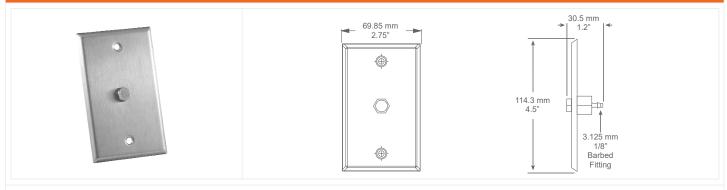

#### **PRODUCT DESCRIPTION**

The EXT-RP-SSRPV is a stainless steel wall plate that incorporates a filtered port (2 scfm) with a 3.175 mm (1/8") barb connection for 1/8" ID pneumatic tubing and used in conjunction with a low pressure transmitter to monitor room pressure.

| SPECIFICATIONS    |                                                        |
|-------------------|--------------------------------------------------------|
| INLET PORT        | Filtered, 2 scfm                                       |
| OUTPUT CONNECTION | 3.175mm (1/8") barbed fitting                          |
| ENCLOSURE         | Stainless Steel - IP50 (NEMA 1)                        |
| DIMENSIONS        | 114.3mm L x 69.85mm W x 30.5mm D (4.5" x 2.75" x 1.2") |
| QUALITY STANDARD  | ISO9001                                                |
| COUNTRY OF ORIGIN | Canada                                                 |