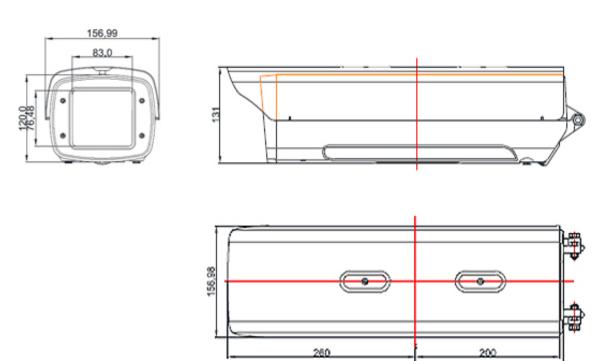

e ultraviolet (UV) light exposure, 2-3 times longer than conventional coatings resins. FEVE coating provides resistance to UV, acid and base corrosion, and can be used in very harsh environments, such as high salinity area, beaches, harbors or field application.



- 1. Housing cover with sunshield
- 2. Camera mounting board
- 3. Power module

#### **Key Features**

- FEVE coating application enhance UV and acid protection
- Weatherproof IP66-rated with wide operating temperature (-20°C to 50°C) for harsh environments
- Vandal-proof IK10-rated housing
- Power support: High Power PoE
- Works with LevelOne POI-4000 & FSW-0513

www.level1.com Page 1 of 3

### **Works With**



### FSW-0513

5-Port Fast Ethernet PoE Switch, 4 PoE Outputs, 120W



POI-4000

PoE Injector, 56W

## **Diagram**





## **Order Information**

BOH-1410

www.level1.com Page 2 of 3

# **Package Contents**

BOH-1410 RJ45 Network Cable DC Plug Cable Bracket Screw Kit Quick Installation Guide

## **Optional Accessory**



CAS-4001 Pole Mount Kit

No liability or responsibility for any errors or omissions in the content. Specifications are subject to change without notice.

All mentioned brand names are registered trademarks and property of their owners. Copyright © Digital Data Communications GmbH, Germany. All Rights Reserved.

www.level1.com Page 3 of 3