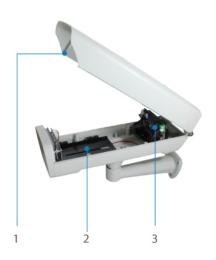

- 1. Housing cover with sunshield
- 2. Camera mounting board
- 3. Power module

## **Diagram**