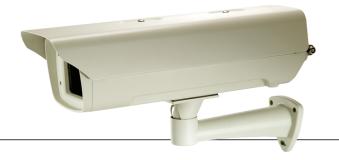

# Camera PoE Outdoor Enclosure, FEVE Coating

The LevelOne BOH-1410 is a PoE indoor/outdoor protective enclosure for LevelOne box cameras. It features a built-in heater and fan that controls the temperature of the enclosed camera, for -20°C to 50°C harsh environments, with IP66 weatherproof and IK10 vandal proof, for indoor/outdoor high security surveillance. It also offers a built-in Power over Ethernet (PoE) module allowing you to power BOH-1401 using 100% PoE power. No more hassle with crimping and running wires. Just Plug and Play and you\'ll have enough power to run the fan, heater and camera from a single power source.

#### **FEVE Coating for hush environment applications**

FEVE coating is a high performance resin that can withstand severe ultraviolet (UV) light exposure, 2-3 times longer than conventional coatings resins. FEVE coating provides resistance to UV, acid and base corrosion, and can be used in very harsh environments, such as high salinity area, beaches, harbors or field application.

#### **Key Features**

- FEVE coating application enhance UV and acid protection
- Weatherproof IP66-rated with wide operating temperature (-20°C to 50°C) for harsh environments
- Vandal-proof IK10-rated housing
- Power support: High Power PoE
- Works with LevelOne POI-4000 & FSW-0513