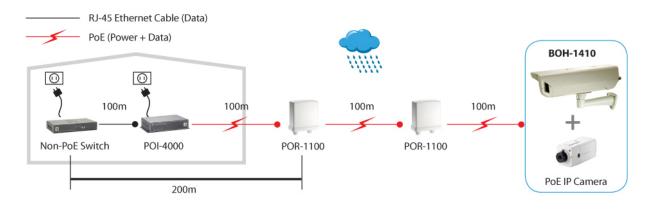

ere ultraviolet (UV) light exposure, 2-3 times longer than conventional coatings resins. FEVE coating provides resistance to UV, acid and base corrosion, and can be used in very harsh environments, such as high salinity area, beaches, harbors or field application.



- 1. Housing cover with sunshield
- 2. Camera mounting board
- 3. Power module

#### **Key Features**

- FEVE coating application enhance UV and acid protection
- Weatherproof IP66-rated with wide operating temperature (-20°C to 50°C) for harsh environments
- Vandal-proof IK10-rated housing
- Power support: High Power PoE
- Works with LevelOne POI-4000 & FSW-0513

www.level1.com Page 1 of 3

### **Works With**



### FSW-0513

5-Port Fast Ethernet PoE Switch, 4 PoE Outputs, 120W



POI-4000

PoE Injector, 56W

## **Diagram**





## **Order Information**

BOH-1410

www.level1.com Page 2 of 3

# **Package Contents**

BOH-1410 RJ45 Network Cable DC Plug Cable Bracket Screw Kit Quick Installation Guide

## **Optional Accessory**



CAS-4001 Pole Mount Kit

No liability or responsibility for any errors or omissions in the content. Specifications are subject to change without notice.

All mentioned brand names are registered trademarks and property of their owners. Copyright © Digital Data Communications GmbH, Germany. All Rights Reserved.

www.level1.com Page 3 of 3