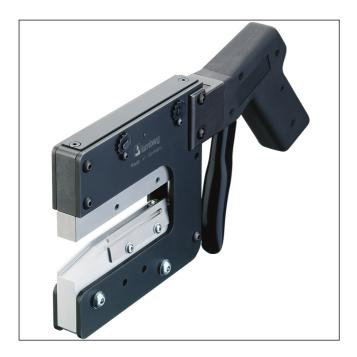

## Tools and harnessing machines

Modular manual tongs for termination of RAST 2.5 connectors in insulation displacement technology

State: Active

1 of 3 01/2018

HZ-M35 97

## Features

laboratory and sample production, harness repair Application

ca. 370/h Stroke capacity

- Fixation of inserted discrete Scope of functions and delivery

- Flation of inserted discrete conductors until pressing - Separation of connectors from chain during pressing - Harnessing of bus cables not

## Dimensions and supply data

Dimensions (H x W x D) 130 mm x 250 mm x 30 mm

Weight ca. 1,5 kg

2 of 3 01/2018

97 HZ-M35

| Designation | Pole Number | PU (Pieces) | MDQ (Pieces) |
|-------------|-------------|-------------|--------------|
| HZ-M35      | -           |             | 1            |