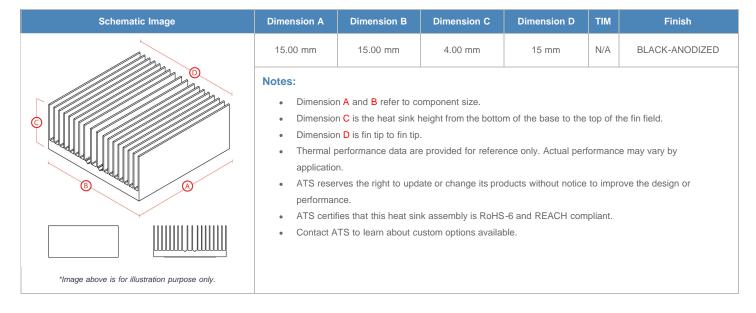

**

| AIR VELOCITY       |               | @200 LFM<br>1.0 M/S | @300 LFM<br>1.5 M/S | @400 LFM<br>2.0 M/S | @500 LFM<br>2.5 M/S | @600 LFM<br>3.0 M/S | @700 LFM<br>3.5 M/S | @800 LFM<br>4.0 M/S |
|--------------------|---------------|---------------------|---------------------|---------------------|---------------------|---------------------|---------------------|---------------------|
| THERMAL RESISTANCE | Unducted Flow | 47.08 °C/W          | 40.2 °C/W           | 35.9 °C/W           | 32.8 °C/W           | 30.4 °C/W           | 28.5 °C/W           | 27 °C/W             |
|                    | Ducted Flow   | 27.5                | 23.1                | 20.4                | 18.5                | 17                  | 15.9                | 15                  |

## **Product Detail**