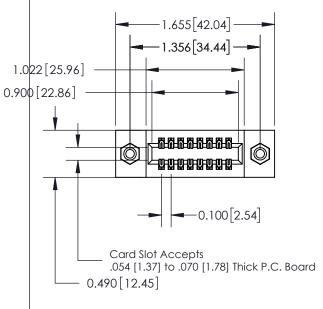

## **Contact Detail**

500-Wire Hole .050x.025(1.27x0.64) - Tail LG=.260(6.60) .100 [2.54] Contact Spacing x .300 [7.62] Row Spacing

0.600[15.24]

**See Accompanying Page for: Mounting Options** 

YOUR CONNECTION TO QUALITY & SERVICE