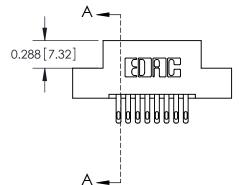

**SECTION A-A** 

THIS IS A C.A.D. GENERATED DRAWING
DO NOT MAKE MANUAL REVISIONS TO MASTER.

SSUE NUMBER

DRIGINAL

1

|  | 325 Card Edge Connector |                                                                                                                                                                                                 |          | ACAD REFERENCE NO. 325 ENG MASTER |         |           |  |
|--|-------------------------|-------------------------------------------------------------------------------------------------------------------------------------------------------------------------------------------------|----------|-----------------------------------|---------|-----------|--|
|  | Mounting Options        |                                                                                                                                                                                                 | DRAWN:   | J.LEE                             | DATE: O | CT. 06/09 |  |
|  |                         |                                                                                                                                                                                                 | CHECKED: |                                   | DATE:   |           |  |
|  | TORONTO, ONTARIO CANADA | THESE DRAWINGS AND SPECIFICATIONS ARE THE PROPERTY OF EDAC INC.,AND SHALL NOT BE REPRODUCED,OR COPIED OR USED AS THE BASIS FOR THE MANUFACTURE OR SALE OF APPARATUS WITHOUT WRITTEN PERMISSION. | SCALE:   | NTS                               | SHEET 2 | 2 OF 2    |  |
|  |                         |                                                                                                                                                                                                 | DRAWING  | NUMBER                            |         | ISSUE     |  |
|  |                         |                                                                                                                                                                                                 | 3        | 25 Assembly                       |         | 1         |  |