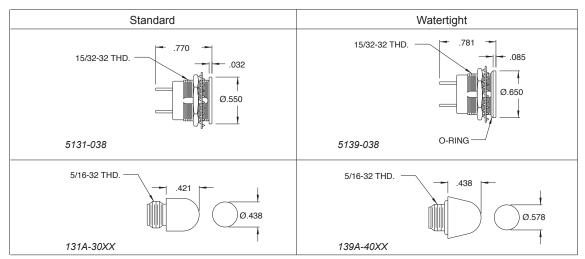

## **Description and Features**

All dimensions

The Chicago Miniature Lamp Midget Flange Indicator Lights are versatile, industry standard, front panel indicator lights capable of accepting any T-1 3/4 midget flange base lamp. These high quality indicators provide reliable service in a vast array of commercial and military applications (conforming to ML-L-3661). Lamps are easily replaced from the front panel. These indicator lights are available in both a standard configuration and a watertight configuration providing reliable status indication in the most demanding of environments. The lamp is not included with this indicator light; please order the required lamp separately.

## **Specifications**

| •                                                   |                                                                                                                    |                    |  |
|-----------------------------------------------------|--------------------------------------------------------------------------------------------------------------------|--------------------|--|
| Standard                                            | Watertight                                                                                                         | Description        |  |
| 131A-303R                                           | 139A-403R                                                                                                          | Transparent Red    |  |
| 131A-303A                                           | 139A-403A                                                                                                          | Transparent Amber  |  |
| 131A-303G                                           | 139A-403G                                                                                                          | Transparent Green  |  |
| 131A-303C                                           | 139A-403C                                                                                                          | Transparent Clear  |  |
| 131A-304R                                           | 139A-404R                                                                                                          | Translucent Red    |  |
| 131A-304Y                                           | 139A-404Y                                                                                                          | Translucent Yellow |  |
| 131A-304G                                           | 139A-404G                                                                                                          | Translucent Green  |  |
| 131A-304W                                           | 139A-404W                                                                                                          | Translucent White  |  |
| Mounting Hole:                                      | unting Hole: .484, 5131 Type has a keyed flange anti-rotation feature, 5139 Type features a flat "D" hole mounting |                    |  |
| Mounting Centers:                                   | .750                                                                                                               |                    |  |
| Maximum Panel Thickness: 5131 type265, 5139 type188 |                                                                                                                    |                    |  |
| Housing/Material:                                   | Black anodized aluminum                                                                                            |                    |  |
| Terminals:                                          | Tin plated brass, center contact terminal marked +                                                                 |                    |  |
| Hex Nut:                                            | Chrome treated steel                                                                                               |                    |  |
| Lockwasher:                                         | Chrome treated steel                                                                                               |                    |  |
| Lens:                                               | High temperature lexan                                                                                             |                    |  |
| Lens Shank:                                         | Nickel plated brass                                                                                                |                    |  |
| Electrical rating:                                  | up to 30 Volts, up to 2 Watt                                                                                       |                    |  |
|                                                     |                                                                                                                    |                    |  |