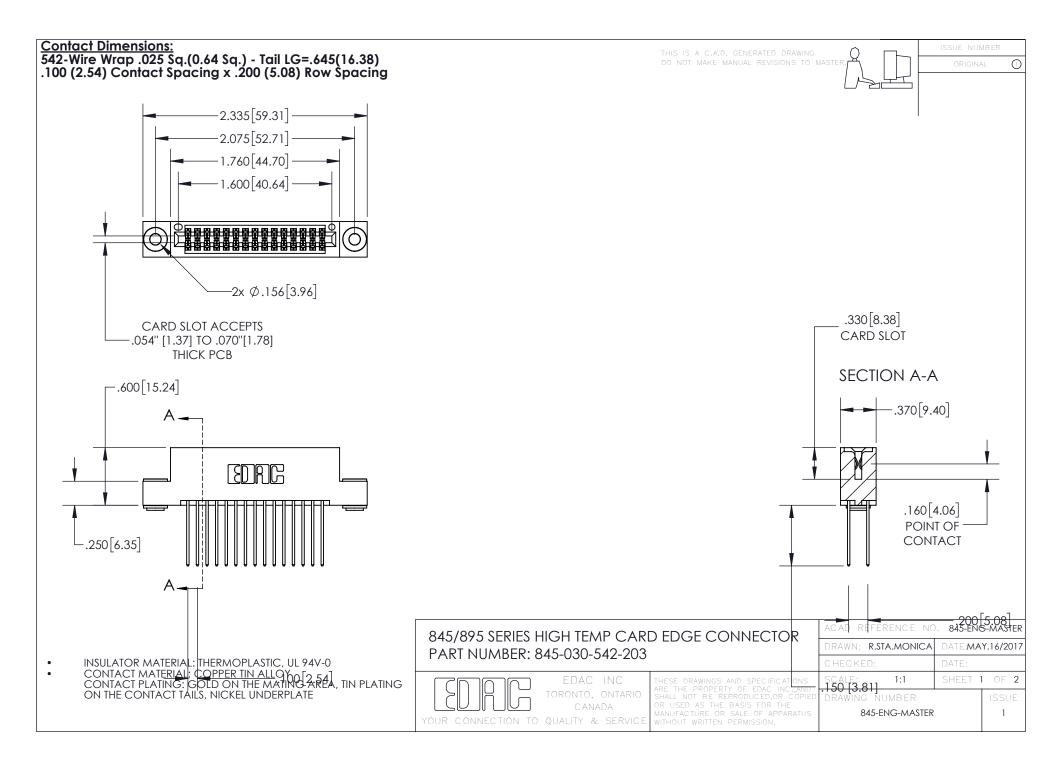

INSULATOR MATERIAL: THERMOPLASTIC POLYESTER, UL 94V-0

DAP MATERIAL AVAILABLE UPON REQUEST

**Contact Code 558** 

CONTACT MATERIAL; COPPER ALLOY CONTACT PLATING: GOLD ON THE MATING AREA, TIN PLATING ON THE CONTACT TAILS, NICKEL UNDERPLATE