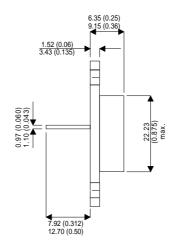

Dimensions in mm (inches).

## Bipolar PNP Device in a Hermetically sealed TO3 Metal Package.

## TO3 (TO204AA) PINOUTS

1 – Base 2

2 – Emitter

Case - Collector

| Parameter                 | Test Conditions        | Min. | Тур. | Max. | Units |
|---------------------------|------------------------|------|------|------|-------|
| V <sub>CEO</sub> *        |                        |      |      | 80   | V     |
| I <sub>C(CONT)</sub>      |                        |      |      | 8    | Α     |
| h <sub>FE</sub>           | @ $3/3 (V_{CE}/I_{C})$ | 1000 |      |      | -     |
| f <sub>t</sub>            |                        |      | 7M   |      | Hz    |
| P <sub>D</sub>            |                        |      |      | 90   | W     |
| * Maximum Working Voltage |                        |      |      |      |       |