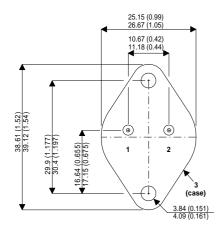

Dimensions in mm (inches).

## Bipolar PNP Device in a Hermetically sealed TO3 Metal Package.

## TO3 (TO204AA) PINOUTS

1 – Base 2

2 – Emitter

Case - Collector

| Parameter                 | Test Conditions        | Min. | Тур. | Max. | Units |
|---------------------------|------------------------|------|------|------|-------|
| V <sub>CEO</sub> *        |                        |      |      | 80   | V     |
| I <sub>C(CONT)</sub>      |                        |      |      | 8    | Α     |
| h <sub>FE</sub>           | @ $3/3 (V_{CE}/I_{C})$ | 1000 |      |      | -     |
| f <sub>t</sub>            |                        |      | 7M   |      | Hz    |
| P <sub>D</sub>            |                        |      |      | 90   | W     |
| * Maximum Working Voltage |                        |      |      |      |       |