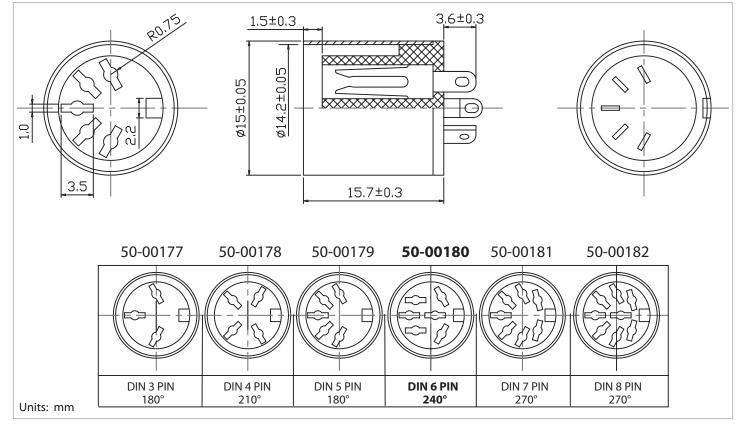

# TENSILITY

part number: description:

50-00180 Connector, 6P standard DIN female, molding style, brass, nickel plating, 240° date: April 19, 2012 rev: A1 page: 1 of 2

### **Mechanical drawing:**

tolerance X: ±0.5 mm .X: ±0.3 mm .XX: ±0.05 mm applicable unless otherwise indicated in specification or on drawings

Initial

50-00180 Connector, 6P standard DIN female, molding style, brass, nickel plating, 240°