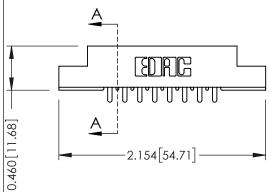

305 / 315 / 355 Card Edge Connector Part Number: 315-016-521-207

YOUR CONNECTION TO QUALITY & SERVICE

|   | ACAD REFERENCE NO | . 305 ENG MASTER         |
|---|-------------------|--------------------------|
|   | DRAWN: J.LEE      | DATE: <b>SEPT. 21/09</b> |
|   | CHECKED:          | DATE:                    |
|   | SCALE: NTS        | SHEET 1 OF 2             |
| ) | DRAWING NUMBER    | ISSUE                    |