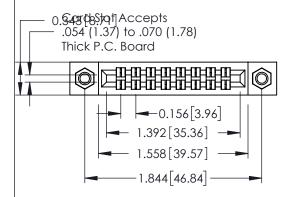

**Mounting Option** 

**Contact Detail** 

07-M3-0.5 Metric Threaded Inserts

521-P.C. Tail .037x.013(0.94x0.33) - Tail LG.=.125(3.18) .156 [3.96] Contact Spacing x .140 [3.56] Row Spacing





**See Accompanying Page for: Mounting Options** 

305 / 315 / 355 Card Edge Connector Part Number: 315-016-521-207

YOUR CONNECTION TO QUALITY & SERVICE

|   | ACAD REFERENCE NO | . 305 ENG MASTER         |
|---|-------------------|--------------------------|
|   | DRAWN: J.LEE      | DATE: <b>SEPT. 21/09</b> |
|   | CHECKED:          | DATE:                    |
|   | SCALE: NTS        | SHEET 1 OF 2             |
| ) | DRAWING NUMBER    | ISSUE                    |

0.295[7.49] Card Slot

305 Assembly

0.090[2.29] Point of Contact