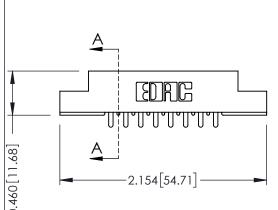

305 / 315 / 355 Card Edge Connector Part Number: 315-016-521-207

YOUR CONNECTION TO QUALITY & SERVICE

|   | ACAD REFERENCE NO | . 305 ENG MASTER         |
|---|-------------------|--------------------------|
|   | DRAWN: J.LEE      | DATE: <b>SEPT. 21/09</b> |
|   | CHECKED:          | DATE:                    |
|   | SCALE: NTS        | SHEET 1 OF 2             |
| ) | DRAWING NUMBER    | ISSUE                    |