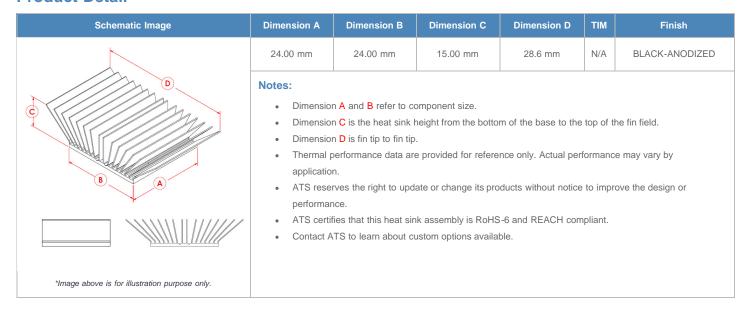

**

| AIR VELOCITY       |               | @200 LFM<br>1.0 M/S | @300 LFM<br>1.5 M/S | @400 LFM<br>2.0 M/S | @500 LFM<br>2.5 M/S | @600 LFM<br>3.0 M/S | @700 LFM<br>3.5 M/S | @800 LFM<br>4.0 M/S |
|--------------------|---------------|---------------------|---------------------|---------------------|---------------------|---------------------|---------------------|---------------------|
| THERMAL RESISTANCE | Unducted Flow | 6.09 °C/W           | 4.5 °C/W            | 3.7 °C/W            | 3.3 °C/W            | 3 °C/W              | 2.8 °C/W            | 2.6 °C/W            |
|                    | Ducted Flow   | 3.6                 | 3                   | 2.7                 | 2.4                 | 2.3                 | 2.1                 | 2                   |

## **Product Detail**