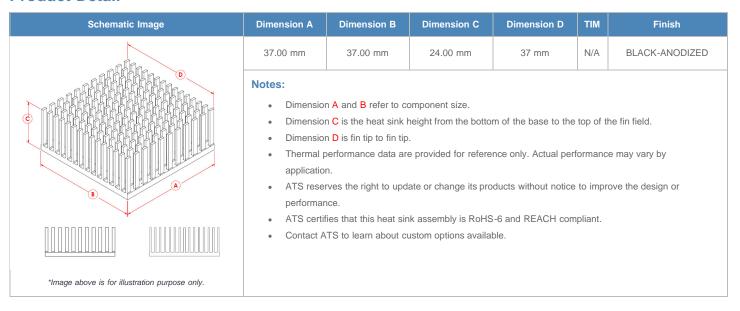

**

| AIR VELOCITY       |               | @200 LFM<br>1.0 M/S | @300 LFM<br>1.5 M/S | @400 LFM<br>2.0 M/S | @500 LFM<br>2.5 M/S | @600 LFM<br>3.0 M/S | @700 LFM<br>3.5 M/S | @800 LFM<br>4.0 M/S |
|--------------------|---------------|---------------------|---------------------|---------------------|---------------------|---------------------|---------------------|---------------------|
| THERMAL RESISTANCE | Unducted Flow | 2.59 °C/W           | 1.9 °C/W            | 1.6 °C/W            | 1.4 °C/W            | 1.3 °C/W            | 1.2 °C/W            | 1.1 °C/W            |
|                    | Ducted Flow   | 1.5                 | 1.3                 | 1.2                 | 1.1                 | 1                   | 1                   | 0.9                 |

## **Product Detail**