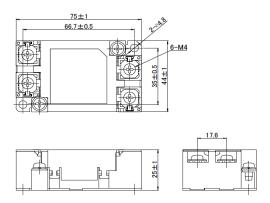

## KEMET, GTX, EMI/RFI Filters, Noise Suppression, 250 VAC, 560 V, 30 A, 75x44x25mm

| Dimensions |                 |  |
|------------|-----------------|--|
| L          | 75mm +/-1mm     |  |
| W          | 44mm +/-1mm     |  |
| Н          | 25mm +/-1mm     |  |
| L1         | 66.7mm +/-0.5mm |  |