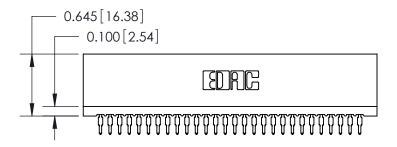

THIS IS A C.A.D. GENERATED DRAWING DO NOT MAKE MANUAL REVISIONS TO MASTER.

ISSUE NUMBER

ORIGINAL

Contact Information
525-P.C. Tail, High Point - Tail LG.=.190(4.83)
.100" (2.54mm) Contact Spacing x .200" (5.08mm) Row Spacing