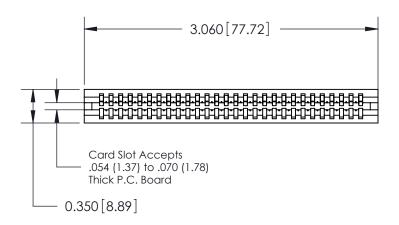

THIS IS A C.A.D. GENERATED DRAWING DO NOT MAKE MANUAL REVISIONS TO MASTER.



ISSUE NUMBER

ORIGINAL

Contact Information
525-P.C. Tail, High Point - Tail LG.=.190(4.83)
.100" (2.54mm) Contact Spacing x .200" (5.08mm) Row Spacing







ACAD REFERENCE NO.

DRAWING NUMBER

J.LEE

745-ENG MASTER

DRAWN:

SCALE:

CHECKED:

745-ENG MASTER

DATE: MAY 04/09

SHEET 1 OF 2

ISSUE

DATE:

| 745 Series Ultra-Mate Card Edge Connector - Press Fit |                                                                                                                                                                     |
|-------------------------------------------------------|---------------------------------------------------------------------------------------------------------------------------------------------------------------------|
| David N                                               |