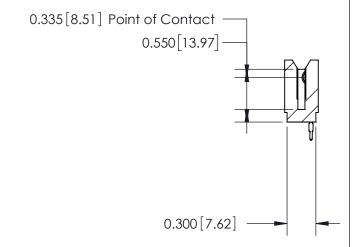

THIS IS A C.A.D. GENERATED DRAWING DO NOT MAKE MANUAL REVISIONS TO MASTER.

ISSUE NUMBER

ORIGINAL

Contact Information
525-P.C. Tail, High Point - Tail LG.=.190(4.83)
.100" (2.54mm) Contact Spacing x .200" (5.08mm) Row Spacing