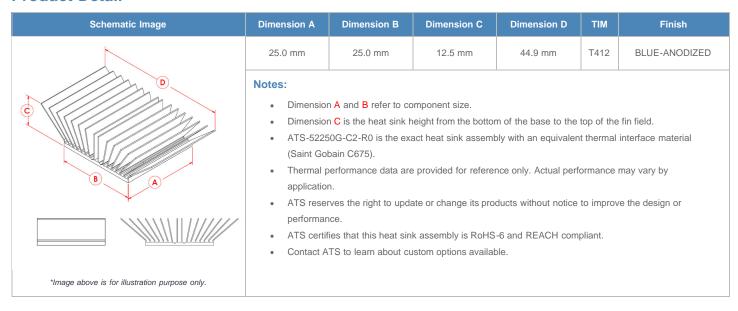

**

| AIR VELOCITY       |               | @200 LFM<br>1.0 M/S | @300 LFM<br>1.5 M/S | @400 LFM<br>2.0 M/S | @500 LFM<br>2.5 M/S | @600 LFM<br>3.0 M/S | @700 LFM<br>3.5 M/S | @800 LFM<br>4.0 M/S |
|--------------------|---------------|---------------------|---------------------|---------------------|---------------------|---------------------|---------------------|---------------------|
| THERMAL RESISTANCE | Unducted Flow | 5.16 °C/W           | 4.15 °C/W           | 3.59 °C/W           | 3.22 °C/W           | 2.95 °C/W           | 2.73 °C/W           | 2.57 °C/W           |
|                    | Ducted Flow   | 4.00                | n/a                 | n/a                 | n/a                 | n/a                 | n/a                 | n/a                 |

## **Product Detail**