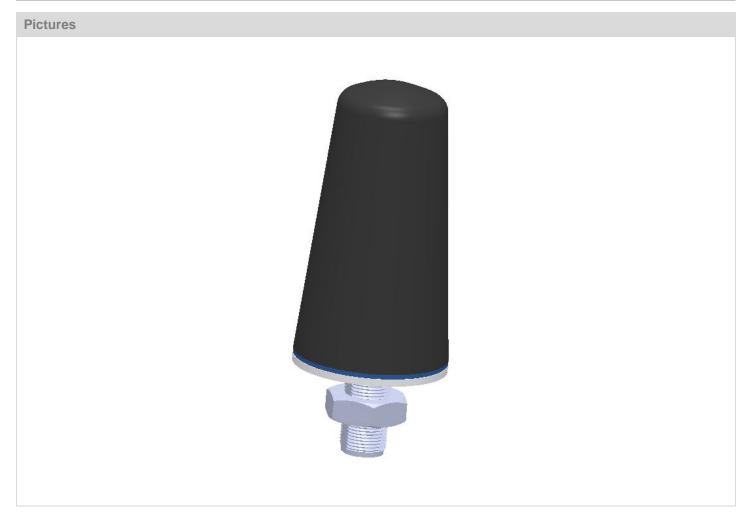

## 4G / 3G / ISM Body-mount Antenna

WPANT30142-S1A

Type-N Female with 2 flat edges

Note: Different cable and connector style requests can be accommodated.

<sup>\*</sup>Note: RF performance metrics recorded with antenna placed on top of a metal box.

| Mechanical / Environmental Properties |                                                                                                                                     |  |
|---------------------------------------|-------------------------------------------------------------------------------------------------------------------------------------|--|
| Antenna Dimensions                    | 3.5" Height** x 2.9" Base diameter (90mm x 50mm)                                                                                    |  |
| Antenna Color                         | Black                                                                                                                               |  |
| Antenna Radome                        | ABS + Polycarbonate                                                                                                                 |  |
| Washer & other outer Metal Parts      | Stainless Steel                                                                                                                     |  |
| Connector Plating                     | Nickel + Chromium Alloy                                                                                                             |  |
| Main Gasket covering the Base         | 1.5mm thick Black 3M gasket                                                                                                         |  |
| Operating / Storage Temperature       | -40°C to +125°C                                                                                                                     |  |
| Environmental                         | Salt Spray Resistant, Water Ingress Resistant, UV resistant, Vandal Resistant Design (IK10 Compliant), Meets standards for UL 94V-0 |  |
| Hazardous Materials                   | RoHS Compliant                                                                                                                      |  |