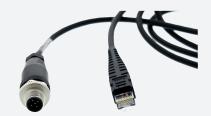

## USB connection cable for base station CBL-IDMx61-B-J1-U-S18-N0

- USB connection cable for base station
- Protocol: USB
- Compatible with IDM-Zx-x61-B-\* base station
- Suitable for Zone 1/21 &Zone 2/22
- RJ50 (cradle) to M12 male connector