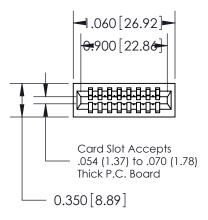

THIS IS A C.A.D. GENERATED DRAWING DO NOT MAKE MANUAL REVISIONS TO MASTER.

ISSUE NUMBER

ORIGINAL

745-ENG MASTER
DATE: MAY 04/09

SHEET 1 OF 2

ISSUE

DATE:

Contact Information
540-Wire Wrap, Regular Point - Tail LG.=.560(14.22)
.100" (2.54mm) Contact Spacing x .200" (5.08mm) Row Spacing