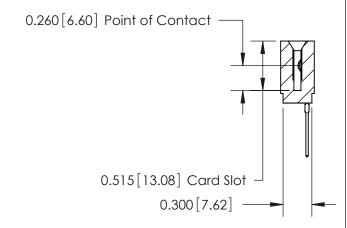

THIS IS A C.A.D. GENERATED DRAWING DO NOT MAKE MANUAL REVISIONS TO MASTER.

ISSUE NUMBER

ORIGINAL

745-ENG MASTER
DATE: MAY 04/09

SHEET 1 OF 2

ISSUE

DATE:

Contact Information
540-Wire Wrap, Regular Point - Tail LG.=.560(14.22)
.100" (2.54mm) Contact Spacing x .200" (5.08mm) Row Spacing