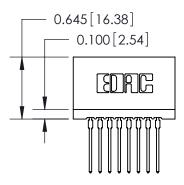

THIS IS A C.A.D. GENERATED DRAWING DO NOT MAKE MANUAL REVISIONS TO MASTER.

ISSUE NUMBER

ORIGINAL

745-ENG MASTER
DATE: MAY 04/09

SHEET 1 OF 2

ISSUE

DATE:

Contact Information
540-Wire Wrap, Regular Point - Tail LG.=.560(14.22)
.100" (2.54mm) Contact Spacing x .200" (5.08mm) Row Spacing