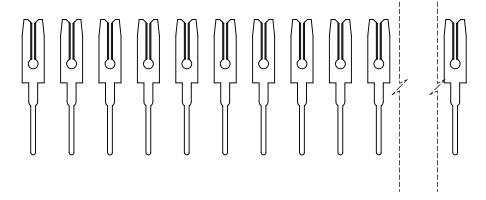

TOLERANCE UNLESS OTHERWISE SPECIFIED

.X ±0.25 .XX ±0.13 .XXX ±0.05 THIS IS A C.A.D. GENERATED DRAWING DO NOT MAKE MANUAL REVISIONS TO MASTER.

ISSUE NUMBER
ORIGINAL 1

CONTACT 100-290-251

.200 CONTACT SPACING
TOTAL NUMBER OF CONTACTS = 50

NOTE: CONTACTS ARE HELD IN A CARRIER FOR EASE OF ASSEMBLY

103 SERIES - HORIZONTAL CONTACT PATTERN

EDAC INC
TORONTO, ONTARIO
CANADA
YOUR CONNECTION TO QUALITY & SERVICE

THESE DRAWINGS AND SPECIFICATIONS ARE THE PROPERTY OF EDAC INC.,AND SHALL NOT BE REPRODUCED,OR COPIED OR USED AS THE BASIS FOR THE MANUFACTURE OR SALE OF APPARATUS WITHOUT WRITTEN PERMISSION.