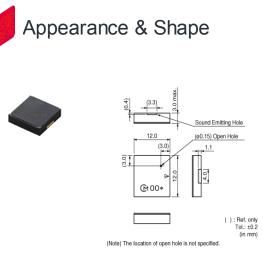

## PKLCS1212E20A0-R1

## Specifications

| Shape                                        | SMD                               |
|----------------------------------------------|-----------------------------------|
| Drive Type                                   | External Drive                    |
| Sound Pressure Level(Min.)                   | 70dB                              |
| Measure Condition of Sound<br>Pressure Level | [3.0Vp-p,2.0kHz,square wave,10cm] |
| Operating Temperature Range                  | -40℃ to 85℃                       |