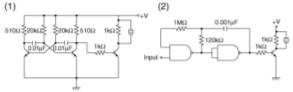

## PKLCS1212E20A0-R1

**Frequency Characteristics** 

The following are examples of externally driven circuits. (1) Unstable multi-vibrator using Tr. (2) Circuits using inverters or NAND gates.

**Recommended Circuit** 