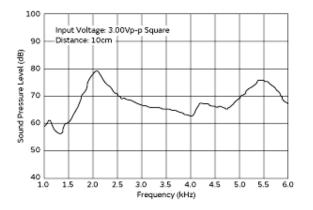

## Specifications

| Shape                                        | SMD                               |
|----------------------------------------------|-----------------------------------|
| Drive Type                                   | External Drive                    |
| Sound Pressure Level(Min.)                   | 70dB                              |
| Measure Condition of Sound<br>Pressure Level | [3.0Vp-p,2.0kHz,square wave,10cm] |
| Operating Temperature Range                  | -40℃ to 85℃                       |

## PKLCS1212E20A0-R1

**Frequency Characteristics** 

The following are examples of externally driven circuits. (1) Unstable multi-vibrator using Tr. (2) Circuits using inverters or NAND gates.

**Recommended Circuit** 