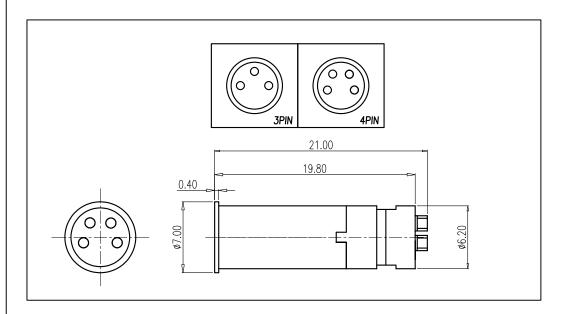

## DESCRIPTION: M8 // M // CABLE MOUNT // EXTENDED THREAD DESIGN

#### **ELECTRICAL:**

RATED CURRENT: 1.5A (5/6P) / 3A (3/4P) RATED VOLTAGE: 30V (5/6P) / 60V (3/4P)

INSULATION RESISTANCE: 100 MOhms MIN.
CONTACT RESISTANCE: 10 mOhms MAX.

#### **ENVIRONMENT:**

OPERATING TEMPERATURE: -40°C TO +85°C

WATER PROOF: IP67

3 = BRASS/NICKEL (B/N) SHELL & NUT— T = (B/N) SHELL & STAINLESS STEEL NUT

NTS