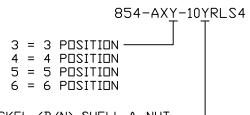

#### **ENVIRONMENT:**

OPERATING TEMPERATURE: -40°C TO +85°C

WATER PROOF: IP67

3 = BRASS/NICKEL (B/N) SHELL & NUT— T = (B/N) SHELL & STAINLESS STEEL NUT

NTS

REV 2

854-AXY-10YRLS4

OF