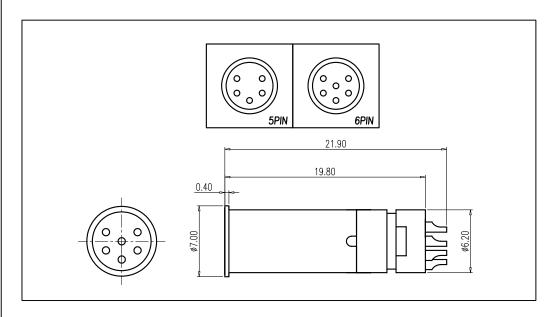

## DESCRIPTION: M8 // M // CABLE MOUNT // EXTENDED THREAD DESIGN

#### **ELECTRICAL:**

RATED CURRENT: 1.5A (5/6P) / 3A (3/4P) RATED VOLTAGE: 30V (5/6P) / 60V (3/4P)

INSULATION RESISTANCE: 100 MOhms MIN.
CONTACT RESISTANCE: 10 mOhms MAX.

#### **ENVIRONMENT:**

OPERATING TEMPERATURE: -40°C TO +85°C

WATER PROOF: IP67

3 = BRASS/NICKEL (B/N) SHELL & NUT— T = (B/N) SHELL & STAINLESS STEEL NUT

NTS