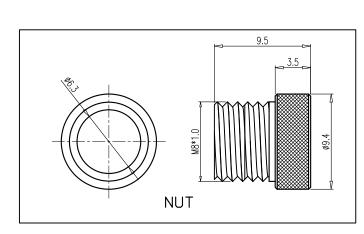

### MATERIALS:

HOUSING: PBT, UL94 V-0, BLACK

CONTACTS: 10u" GOLD PLATED BRASS

NUT: SEE P/N KEY BELOW
SHELL: NICKEL PLATED BRASS