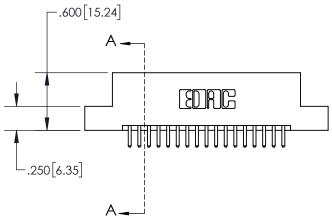

1

| .330[8.38]<br>CARD SLOT                        |  |  |  |  |
|------------------------------------------------|--|--|--|--|
| SECTION A-A                                    |  |  |  |  |
| .370[9.40]                                     |  |  |  |  |
| .160[4.06]<br>POINT OF<br>CONTACT<br>200[5.08] |  |  |  |  |