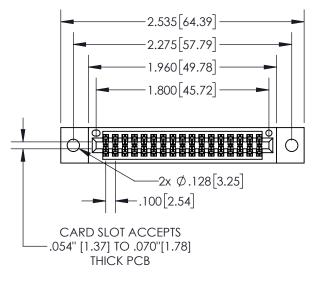

| 845/895 SERIES HIGH TEMP CARD EDGE CONNECTOR |
|----------------------------------------------|
| PART NUMBER: 845-034-520-202                 |

| ACAD REFERENCE NO. 845-ENG-MASTER |                  |  |  |
|-----------------------------------|------------------|--|--|
| DRAWN: R.STA.MONICA               | DATE:MAY.16/2017 |  |  |
| CHECKED:                          | DATE:            |  |  |
| SCALE: 1:1                        | SHEET 1 OF 2     |  |  |
| DRAWING NUMBER                    | ISSUE            |  |  |
| 845-ENG-MASTER                    | 1                |  |  |