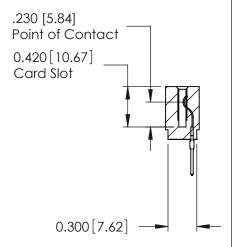

THIS IS A C.A.D. GENERATED DRAWING DO NOT MAKE MANUAL REVISIONS TO MASTER.

ISSUE NUMBER

ORIGINAL

Contact Information
522-P.C. Tail, Regular Point - Tail LG.=.375(9.53)
.100" (2.54mm) Contact Spacing x .200" (5.08mm) Row Spacing