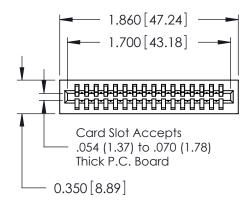

THIS IS A C.A.D. GENERATED DRAWING DO NOT MAKE MANUAL REVISIONS TO MASTER.

ISSUE NUMBER

ORIGINAL

Contact Information
522-P.C. Tail, Regular Point - Tail LG.=.375(9.53)
.100" (2.54mm) Contact Spacing x .200" (5.08mm) Row Spacing