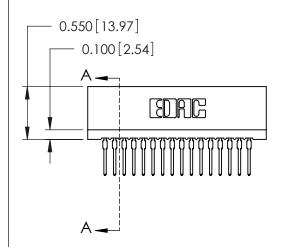

THIS IS A C.A.D. GENERATED DRAWING DO NOT MAKE MANUAL REVISIONS TO MASTER.

ISSUE NUMBER

ORIGINAL

Contact Information
522-P.C. Tail, Regular Point - Tail LG.=.375(9.53)
.100" (2.54mm) Contact Spacing x .200" (5.08mm) Row Spacing