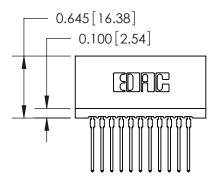

## THIS IS A C.A.D. GENERATED DRAWING DO NOT MAKE MANUAL REVISIONS TO MASTER.

ORIGINAL

Contact Information
540-Wire Wrap, Regular Point - Tail LG.=.560(14.22)
.100" (2.54mm) Contact Spacing x .200" (5.08mm) Row Spacing