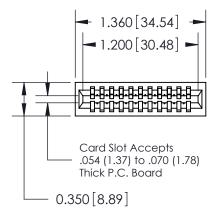

## THIS IS A C.A.D. GENERATED DRAWING DO NOT MAKE MANUAL REVISIONS TO MASTER.

ORIGINAL

Contact Information
540-Wire Wrap, Regular Point - Tail LG.=.560(14.22)
.100" (2.54mm) Contact Spacing x .200" (5.08mm) Row Spacing