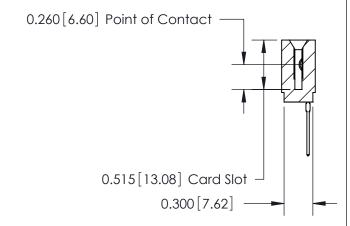

## THIS IS A C.A.D. GENERATED DRAWING DO NOT MAKE MANUAL REVISIONS TO MASTER.

ORIGINAL

Contact Information
540-Wire Wrap, Regular Point - Tail LG.=.560(14.22)
.100" (2.54mm) Contact Spacing x .200" (5.08mm) Row Spacing