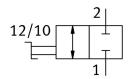

## **Data sheet**

| Feature                                  | Value                                                              |
|------------------------------------------|--------------------------------------------------------------------|
| Valve function                           | 2/2 bistable                                                       |
| Pneumatic connection 1                   | QS-12                                                              |
| Pneumatic connection 2                   | QS-12                                                              |
| Actuation type                           | Manual                                                             |
| Type of mounting                         | Optionally: Direct mounting via through-hole Line installation     |
| Standard nominal flow rate               | 788.4 l/min                                                        |
| Nominal width                            | 4.7 mm                                                             |
| Operating pressure                       | -0.095 MPa 1 MPa                                                   |
| Operating pressure                       | -0.95 bar 10 bar                                                   |
| Ambient temperature                      | 0 °C 60 °C                                                         |
| Housing material                         | PBT-reinforced                                                     |
| Operating medium                         | Compressed air as per ISO 8573-1:2010 [7:-:-]                      |
| Sealing principle                        | Soft                                                               |
| Mounting position                        | Any                                                                |
| Structural design                        | Piston gate valve                                                  |
| Type of control                          | Direct                                                             |
| Flow direction                           | Non-reversible                                                     |
| Symbol                                   | 00997328                                                           |
| Information on operating and pilot media | Operation with oil lubrication possible (required for further use) |
| Corrosion resistance class (CRC)         | 2 - Moderate corrosion stress                                      |
| Temperature of medium                    | 0 °C 60 °C                                                         |
| Product weight                           | 47 g                                                               |
| Note on materials                        | RoHS-compliant                                                     |
| Seals material                           | NBR                                                                |