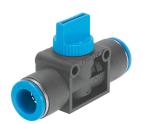

## On off valve HE-2-QS-12 Part number: 153470

**FESTO** 





## **Data sheet**

| Feature                                  | Value                                                              |
|------------------------------------------|--------------------------------------------------------------------|
| Valve function                           | 2/2 bistable                                                       |
| Pneumatic connection 1                   | QS-12                                                              |
| Pneumatic connection 2                   | QS-12                                                              |
| Actuation type                           | Manual                                                             |
| Type of mounting                         | Optionally: Direct mounting via through-hole Lin