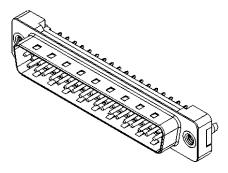

THIS IS A C.A.D. GENERATED DRAWING DO NOT MAKE MANUAL REVISIONS TO MASTER.

6.0

NOTES:

MATERIAL:

HOUSING: THERMOPLASTIC POLYESTER, UL94V-0 SHELL: STEEL, NICKEL PLATED CONTACT: COPPER ALLOY, GOLD FLASH PLATED