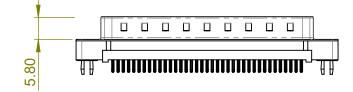

THIS IS A C.A.D. GENERATED DRAWING DO NOT MAKE MANUAL REVISIONS TO MASTER.

6.0

NOTES:

MATERIAL:

HOUSING: THERMOPLASTIC POLYESTER, UL94V-0 SHELL: STEEL, NICKEL PLATED CONTACT: COPPER ALLOY, GOLD FLASH PLATED

OPERATING TEMPERATURE: -55°C ~ 85°C

CURRENT RATING: 3A PER CONTACT CONTACT RESISTANCE: 25mQ MAX. INSULATOR RESISTANCE: 5000MΩ min. DIELECTRIC WITHSTANDING VOLTAGE: 1000V AC rms

| 628 SERIES D-SUB CONNECTOR             |                                                                                                                                                                                                                | SW REFERENCE NO.: 628 ASSEMBLY |                  |       |
|----------------------------------------|----------------------------------------------------------------------------------------------------------------------------------------------------------------------------------------------------------------|--------------------------------|------------------|-------|
|                                        |                                                                                                                                                                                                                | DRAWN: C.B                     | DATE: AUG. 01/20 | 18    |
|                                        |                                                                                                                                                                                                                | CHECKED:                       | DATE:            |       |
| EDAC INC<br>TORONTO, ONTARIO<br>CANADA | THESE DRAWINGS AND SPECIFICATIONS<br>ARE THE PROPERTY OF EDAC INC.,AND<br>SHALL NOT BE REPRODUCED,OR COPIED<br>OR USED AS THE BASIS FOR THE<br>MANUFACTURE OR SALE OF APPARATUS<br>WITHOUT WRITTEN PERMISSION. | SCALE: 1:1                     | SHEET 1 OF       | 1     |
|                                        |                                                                                                                                                                                                                | DRAWING NUMBER: 627-037-2      | 220-016          | ISSUE |
| YOUR CONNECTION TO QUALITY & SERVICE   |                                                                                                                                                                                                                | PART NUMBER: 627-037-2         | 220-016          | 1     |