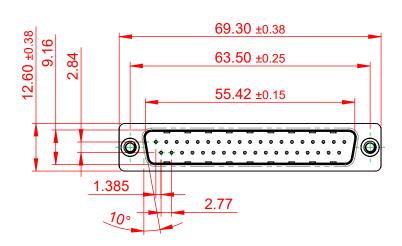

OPERATING TEMPERATURE: -55°C ~ 85°C

CURRENT RATING: 3A PER CONTACT CONTACT RESISTANCE: 25mQ MAX. INSULATOR RESISTANCE: 5000MΩ min. DIELECTRIC WITHSTANDING VOLTAGE: 1000V AC rms

| 628 SERIES D-SUB CONNECTOR             |                                                                                                                                                                                                                | SW REFERENCE NO.: 628 ASSEMBLY |                  |       |
|----------------------------------------|----------------------------------------------------------------------------------------------------------------------------------------------------------------------------------------------------------------|--------------------------------|------------------|-------|
|                                        |                                                                                                                                                                                                                | DRAWN: C.B                     | DATE: AUG. 01/20 | 18    |
|                                        |                                                                                                                                                                                                                | CHECKED:                       | DATE:            |       |
| EDAC INC<br>TORONTO, ONTARIO<br>CANADA | THESE DRAWINGS AND SPECIFICATIONS<br>ARE THE PROPERTY OF EDAC INC.,AND<br>SHALL NOT BE REPRODUCED,OR COPIED<br>OR USED AS THE BASIS FOR THE<br>MANUFACTURE OR SALE OF APPARATUS<br>WITHOUT WRITTEN PERMISSION. | SCALE: 1:1                     | SHEET 1 OF       | 1     |
|                                        |                                                                                                                                                                                                                | DRAWING NUMBER: 627-037-2      | 220-016          | ISSUE |
| YOUR CONNECTION TO QUALITY & SERVICE   |                                                                                                                                                                                                                | PART NUMBER: 627-037-2         | 220-016          | 1     |