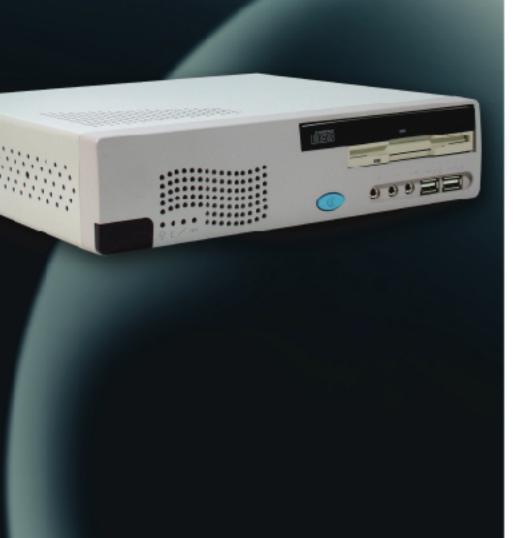

# BPB

### BPC-8580/BPC-8580C

Slim and Compact Book Size PC

#### Features and Benefits:

- Supports Intel<sup>®</sup> Pentium<sup>®</sup> M / Celeron<sup>®</sup> M CPU
- Intel<sup>®</sup> 855GME + ICH4 chipset
- Slim and compact size PC, only 62mm (2.44") high!
- Perfect for space critical applications
- Four serial ports with +5V / +12V
- One expansion slot (1 x PCl or 1 x AGP)





No. 24, Lane 365, Yang Guang St., Nei Hu District, Taipei 114, Taiwan, R.O.C. Tel: +886-2-8751-1111 Fax: +886-2-8751-1199 Email: sales@protech.com.tw http://www.protech.com.tw







## **BPC-8580/BPC-8580C**

Slim and Compact Book Size PC

EM/ODA

Front View







#### Rear View



| Specification     |                                                                                                                             |
|-------------------|-----------------------------------------------------------------------------------------------------------------------------|
| System            |                                                                                                                             |
| СРИ Туре          | Celeron <sup>®</sup> M / Pentium <sup>®</sup> M, 478-pin socket on board<br>(BPC-8580C:Intel Celeron M ULV 1.0GHz on board) |
| Chipset           | Intel <sup>®</sup> 855GME + ICH4