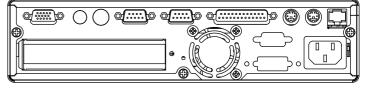

#### Rear View

| Specification     |                                                                                                                             |
|-------------------|-----------------------------------------------------------------------------------------------------------------------------|
| System            |                                                                                                                             |
| СРИ Туре          | Celeron <sup>®</sup> M / Pentium <sup>®</sup> M, 478-pin socket on board<br>(BPC-8580C:Intel Celeron M ULV 1.0GHz on board) |
| Chipset           | Intel <sup>®</sup> 855GME + ICH4                                                                                            |
| Memory Support    | 2 x DDR DIMM Socket (up to 2GB)                                                                                             |
| Video Controller  | Intel <sup>®</sup> Extreme Graphics 2                                                                                       |
| Power Supply      | 110W Adapter                                                                                                                |
| System Weight     | 3.3KG (7.26lb)                                                                                                              |
| Dimension (WxHxD) | 260 x 62x 240mm (10.24" x 2.44" x 9.45")                                                                                    |
| Certificate       | FCC / CE / UL                                                                                                               |