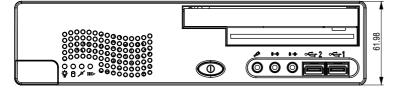

| I/O Ports       |                                       |
|-----------------|---------------------------------------|
| Drive Bays      | 1 x CD-ROM (Slim), 1 x FDD (Slim),    |
|                 | 1 x Slim HDD (2.5")                   |
| USB             | 2 x USB Ports (USB 2.0)               |
| Serial Ports    | 4 x COM ports, COM2 for RS232/422/485 |
| Parallel        | 1 x Parallel port (SPP/EPP/ECP)       |
| Keyboard/Mouse  | 1 x PS/2 ports                        |
| LAN             | 1 x RJ-45, 10/100 Mbps                |
| Audio           | Line-in / Line-out / MIC              |
| Expansion Slots | 1 x PCI or 1 x AGP (optional)         |
|                 |                                       |