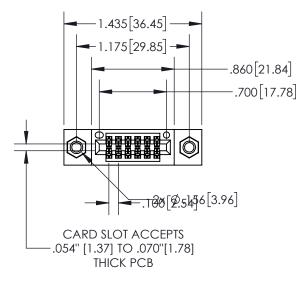

## **Contact Dimensions:**

556-Extender Board Bend (Code 520 Contacts)
See Sheet 2 for Contact Code 555, 556, 558, 559, 560 Dimensions

- 845/895 SERIES HIGH TEMP CARD EDGE CONNECTOR PART NUMBER: 895-012-556-507
- CONTACT MATERIAL; COPPER TIN ALLOY
  CONTACT PLATING: GOLD ON THE MATING AREA, TIN PLATING
  ON THE CONTACT TAILS, NICKEL UNDERPLATE

INSULATOR MATERIAL: THERMOPLASTIC, UL 94V-0

| .330[8.38]<br>CARD SLOT      |
|------------------------------|
| SECTION A-A                  |
| .160[4.06]                   |
| POINT OF CONTACT .200 [5.08] |