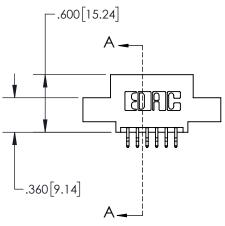

## **Contact Dimensions:**

556-Extender Board Bend (Code 520 Contacts)
See Sheet 2 for Contact Code 555, 556, 558, 559, 560 Dimensions

- 845/895 SERIES HIGH TEMP CARD EDGE CONNECTOR PART NUMBER: 895-012-556-507
- CONTACT MATERIAL; COPPER TIN ALLOY
  CONTACT PLATING: GOLD ON THE MATING AREA, TIN PLATING
  ON THE CONTACT TAILS, NICKEL UNDERPLATE

INSULATOR MATERIAL: THERMOPLASTIC, UL 94V-0

| .330[8.38]<br>CARD SLOT      |
|------------------------------|
| SECTION A-A                  |
| .160[4.06]                   |
| POINT OF CONTACT .200 [5.08] |