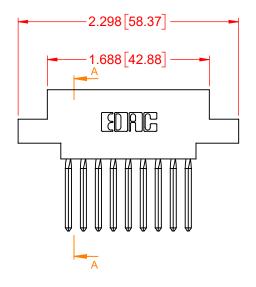

## NOTES:

INSULATOR MATERIAL - POLYPHENYLENE SULPHIDE, UL 94V-0 CONTACT MATERIAL - PHOSPHOR BRONZE ALLOY CONTACT PLATING - GOLD OVER NICKEL UNDERPLATE MOUNTING OPTION - 07-M3-0.5 Metric Threaded Inserts CONTACT TYPE - 542-Wire Wrap .045 Sq.(1.14 Sq.) - Tail LG=.750(19.05)