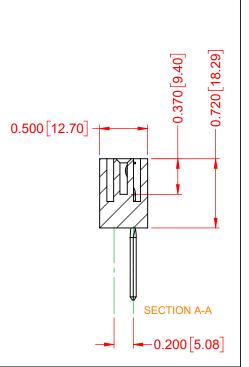

## NOTES:

INSULATOR MATERIAL - POLYPHENYLENE SULPHIDE, UL 94V-0 CONTACT MATERIAL - PHOSPHOR BRONZE ALLOY CONTACT PLATING - GOLD OVER NICKEL UNDERPLATE MOUNTING OPTION - 07-M3-0.5 Metric Threaded Inserts CONTACT TYPE - 542-Wire Wrap .045 Sq.(1.14 Sq.) - Tail LG=.750(19.05)