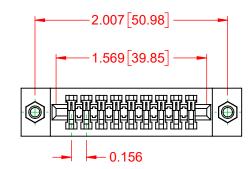

## NOTES:

INSULATOR MATERIAL - POLYPHENYLENE SULPHIDE, UL 94V-0 CONTACT MATERIAL - PHOSPHOR BRONZE ALLOY CONTACT PLATING - GOLD OVER NICKEL UNDERPLATE MOUNTING OPTION - 07-M3-0.5 Metric Threaded Inserts CONTACT TYPE - 542-Wire Wrap .045 Sq.(1.14 Sq.) - Tail LG=.750(19.05)