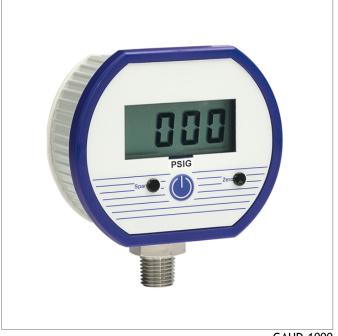

## GAUD-1000

0-1000 psig Digital Pressure Gauge

Easy to read digital display eliminates the uncertainty guessing where the pointer lies

## **Features**

- ± 0.25% full scale accuracy
- 316 stainless steel wetted parts
- Battery life of 2500 hours
- Extruded aluminum case, polycarbonate cover
- 1/4" Male NPT lower mount

**GAUD-1000** 