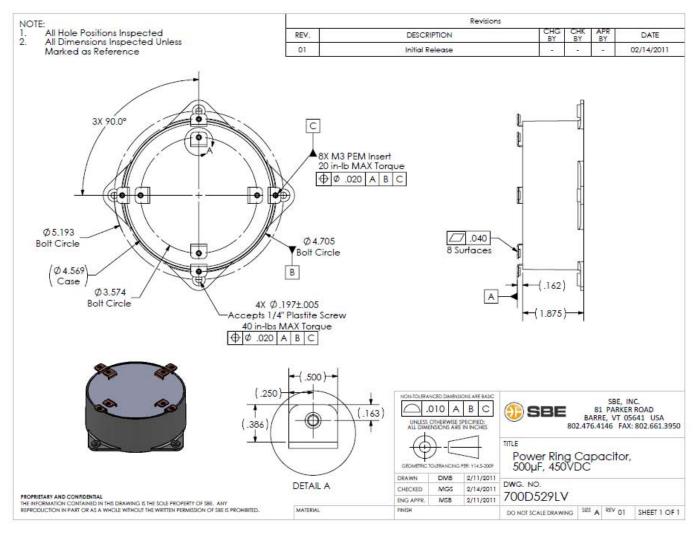

## **Mechanical Specifications**

| Dimensions:<br>Terminals:<br>Encapsulation: | See layout drawing for details<br>Tin plated copper, 0.032" thick<br>Molded polymer case,<br>potted with RTV silicone | Marking: | SBE<br>700D529<br>500 μF ±10% | SBE company identification<br>Unique SBE part number<br>Capacitance value and<br>tolerance |
|---------------------------------------------|-----------------------------------------------------------------------------------------------------------------------|----------|-------------------------------|--------------------------------------------------------------------------------------------|
|                                             |                                                                                                                       |          | 450 Vdc<br>yyww-lot#-unit     | DC voltage rating<br>Serial number (date code,                                             |

## Layout Details:

Contact SBE Inc. to discuss your specific requirements.