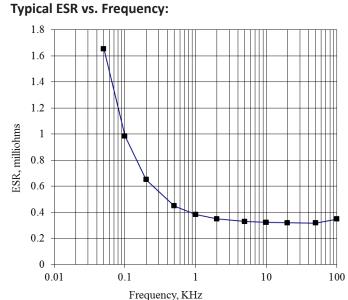

## Power Ring Film Capacitor™ 500 μF, 450 Vdc

The 700D50794-529 Power Ring is a 450Vdc, 500  $\mu$ F DC Link Capacitor with an ESR of 320 micro-Ohms at 20kHz and an ESL of less than 5nH.