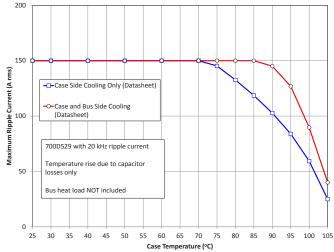

System Fault Current Rating:

10,000 Amps maximum (external to the capacitor)

**RMS Current Rating:** 

SBE reserves the right to amend design data

lot number, unit number)