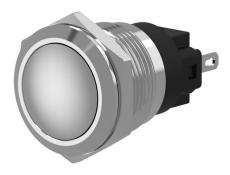

#### 82-6571.1000 - Pushbutton 22 mm Aluminium

Attention: The preview is based on a sample product. This can differ from your current configuration.

#### **Front**

Front shape round
Front ring shape flush
Front dimension Ø 25 mm
Front bezel material Aluminium

#### Operating-/Indication part

Lens optics opaque
Lens material Aluminium
Lens colour natural anodized
Lens profile flat (raised)
Lens illumination non-illuminative