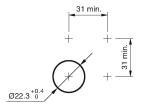

#### **Mounting cut-outs**

#### Mounting

Design flush
Mounting cut-out Ø 22,3 mm