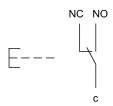

#### Wiring diagram

#### Legend

Switching action: B = Momentary Contacts: C = Changeover

#### **Switching element**

Switching current 3 A
Contact material Silver
Contacts 1 C

Switching system Snap-action switching element

Switching voltage 240 V AC/DC