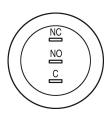

#### Wiring diagram

#### Legend

Switching action: B = Momentary Contacts: C = Changeover