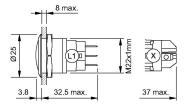

*Front**

Front shape round
Front ring shape flush
Front dimension Ø 25 mm
Front bezel material Aluminium

#### Other Attributes

Weight 0,019 kg

#### Operating-/Indication part

Lens optics opaque
Lens material Aluminium
Lens colour natural anodized
Lens profile flat (raised)
Lens illumination non-illuminative

#### **IP-Rating**

Front protection IP65, IP67

#### **Connection Method**

Terminal Solder 2.8 x 0.5 mm

#### **Actuator**

Switching action Momentary

#### **Switching element**

Switching current 3 A
Contact material Silver
Contacts 1 C

Switching system Snap-action switching element

Switching voltage 240 V AC/DC

#### **Function**

Pushbutton

e a o

# EAO – Your Expert Partner for Human Machine Interfaces

### 82-6571.1000 - Pushbutton 22 mm Aluminium

#### **Dimensions**



#### **Mounting cut-outs**



#### Wiring diagram



#### **Component layout**



#### Legend

Switching action: B = Momentary Contacts: C = Changeover