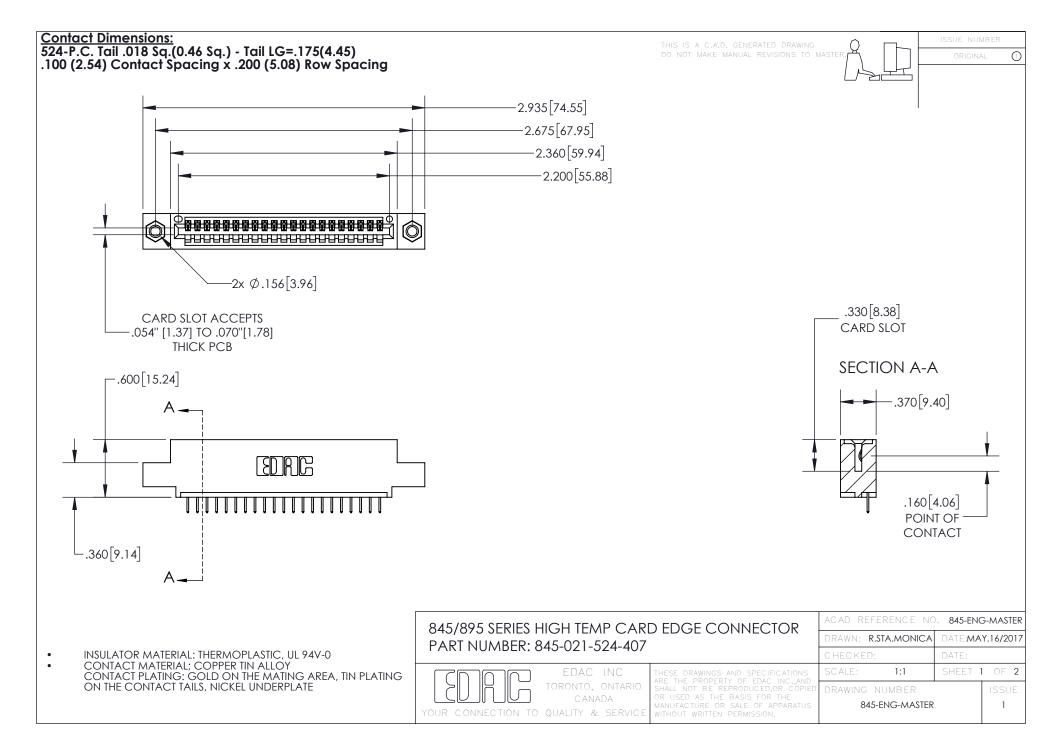

## 845/895 SERIES HIGH TEMP CARD EDGE CONNECTOR CONTACT CODE 555,556,558,559,560 DIMENSIONS

YOUR CONNECTION TO QUALITY & SERVICE

Contact Code 559

|   | ACAD REFERENCE NO. 845-ENG-MASTER |                  |
|---|-----------------------------------|------------------|
|   | DRAWN: R.STA.MONICA               | DATE:MAY.16/2017 |
|   | CHECKED:                          | DATE:            |
|   | SCALE: 1:1                        | SHEET 2 OF 2     |
| D | DRAWING NUMBER                    | ISSUE            |