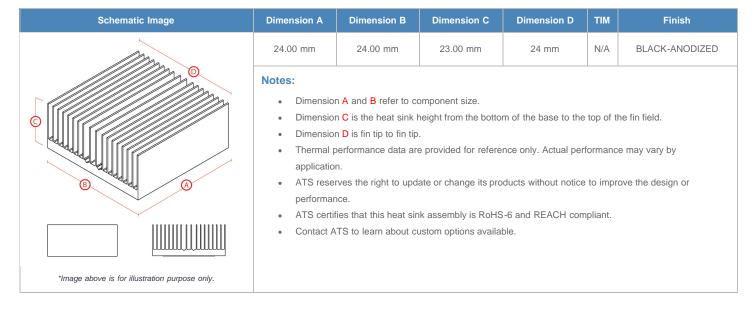

**

| AIR VELOCITY       |               | @200 LFM<br>1.0 M/S | @300 LFM<br>1.5 M/S | @400 LFM<br>2.0 M/S | @500 LFM<br>2.5 M/S | @600 LFM<br>3.0 M/S | @700 LFM<br>3.5 M/S | @800 LFM<br>4.0 M/S |
|--------------------|---------------|---------------------|---------------------|---------------------|---------------------|---------------------|---------------------|---------------------|
| THERMAL RESISTANCE | Unducted Flow | 4.4 °C/W            | 3.1 °C/W            | 2.6 °C/W            | 2.3 °C/W            | 2.1 °C/W            | 1.9 °C/W            | 1.8 °C/W            |
|                    | Ducted Flow   | 2.4                 | 2                   | 1.8                 | 1.7                 | 1.6                 | 1.5                 | 1.4                 |

## **Product Detail**