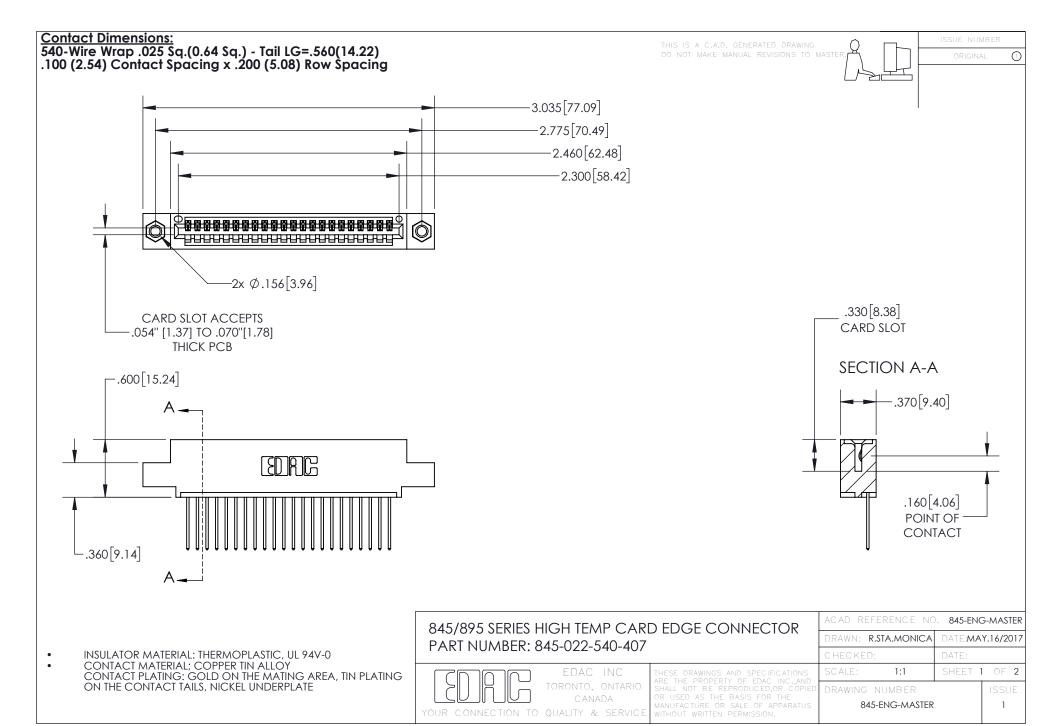

- INSULATOR MATERIAL: THERMOPLASTIC POLYESTER, UL 94V-0 DAP MATERIAL AVAILABLE UPON REQUEST
- CONTACT MATERIAL; COPPER ALLOY

CONTACT PLATING: GOLD ON THE MATING AREA, TIN PLATING ON THE CONTACT TAILS, NICKEL UNDERPLATE

## 845/895 SERIES HIGH TEMP CARD EDGE CONNECTOR CONTACT CODE 555,556,558,559,560 DIMENSIONS

YOUR CONNECTION TO QUALITY & SERVICE

|   | ACAD REFERENCE NO. 845-ENG-MASTER |                  |
|---|-----------------------------------|------------------|
|   | DRAWN: R.STA.MONICA               | DATE:MAY.16/2017 |
|   | CHECKED:                          | DATE:            |
| D | SCALE: 1:1                        | SHEET 2 OF 2     |
|   | DRAWING NUMBER                    | ISSUE            |

845-ENG-MASTER