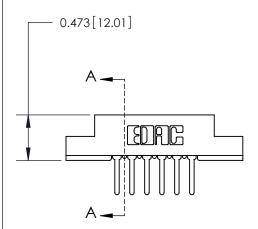

## **Mounting Option**

#4-40 Unified Threaded Inserts

## **Contact Detail**

PC Tail .046x.013(1.17x0.33) - Tail LG=.358(9.09)

.156 [3.96] Contact Spacing x .200 [5.08] Row Spacing

**See Accompanying Page for:** 

**Contact Bend Details** 

**SECTION A-A** 

.095 [2.41] Point of Contact (Measured from bottom of Card Slot) Card Slot Accepts .054 [1.37] to .070 [1.78] Thick P.C. Board