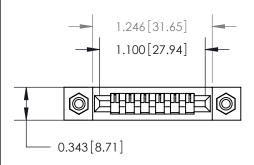

## **Contact Detail**

PC Tail .046x.013(1.17x0.33) - Tail LG=.358(9.09)

.156 [3.96] Contact Spacing x .200 [5.08] Row Spacing

**See Accompanying Page for:** 

**Contact Bend Details** 

**SECTION A-A** 

.095 [2.41] Point of Contact (Measured from bottom of Card Slot) Card Slot Accepts .054 [1.37] to .070 [1.78] Thick P.C. Board