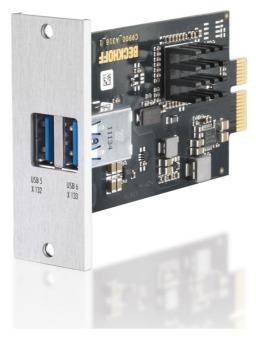

## C9900-E277 | USB 3.0 PCIe module

## **Product status:** Regular delivery

The C9900-E277 PCIe module for USB 3.0 has two ports and supports the USB 3.0 data transfer rate of up to 5 Gbit/s, but is also compatible with slower USB standards. PCIe modules can be used in 3½-inch motherboard Beckhoff PCs with a PCIe module slot. The C9900-E277 USB module can be plugged in later. USB 3.0 devices can be connected at a distance of up to 3 m. Connection to USB 2.0 devices is possible with 5-m cables.