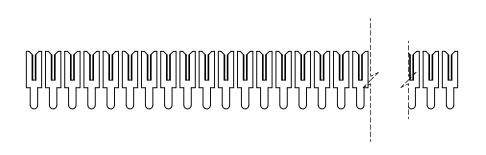

THIS IS A C.A.D. GENERATED DRAWING DO NOT MAKE MANUAL REVISIONS TO MASTER.

ISSUE NUMBER

(1)

ORIGINAL

CONTACT 100-290-253

.100 CONTACT SPACING TOTAL NUMBER OF CONTACTS = 91

NOTE: CONTACTS ARE HELD IN A CARRIER FOR EASE OF ASSEMBLY