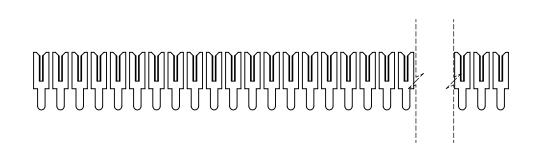

THIS IS A C.A.D. GENERATED DRAWING DO NOT MAKE MANUAL REVISIONS TO MASTER.

ISSUE NUMBER

(1)

ORIGINAL

CONTACT 100-290-253

.100 CONTACT SPACING TOTAL NUMBER OF CONTACTS = 101

NOTE: CONTACTS ARE HELD IN A CARRIER FOR EASE OF ASSEMBLY