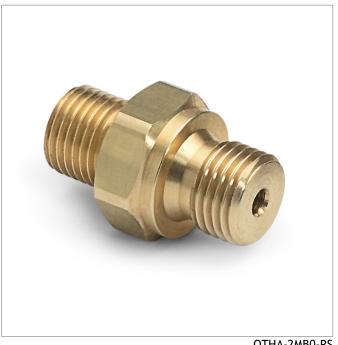

## ΓHA-2MBO-RS

G 1/4" male BSPP (ISO 228/1) x male Quick-test, no checkvalve, brass

Connect Female BSPP (ISO 228/1) parallel thread to Quick-test hose for temporary installation

## **Features**

- Connect Quick-test hoses to any Female BSPP device such as Druck, SI, Fluke or other hand pumps or pressure
- Pressure tight seal is made on a bonded seal ring
- Made in USA

QTHA-2MB0-RS

## **Specifications**

| Pressure Range    | 0 to 5000 psi (0 to 345 bar) |
|-------------------|------------------------------|
| End C1            | 1/4" Male BSPP               |
| End C2            | Male Quick-test              |
| Has Check Valve   | No                           |
| Temperature range | 0 to 225 °F (-18 to 107 °C)  |
| Construction      | Brass                        |
| Seal materials    | Buna-N                       |
| Dimensions A      | 1.25 in (3.18 cm)            |
| Dimensions B      | 0.75 in (1.91 cm)            |