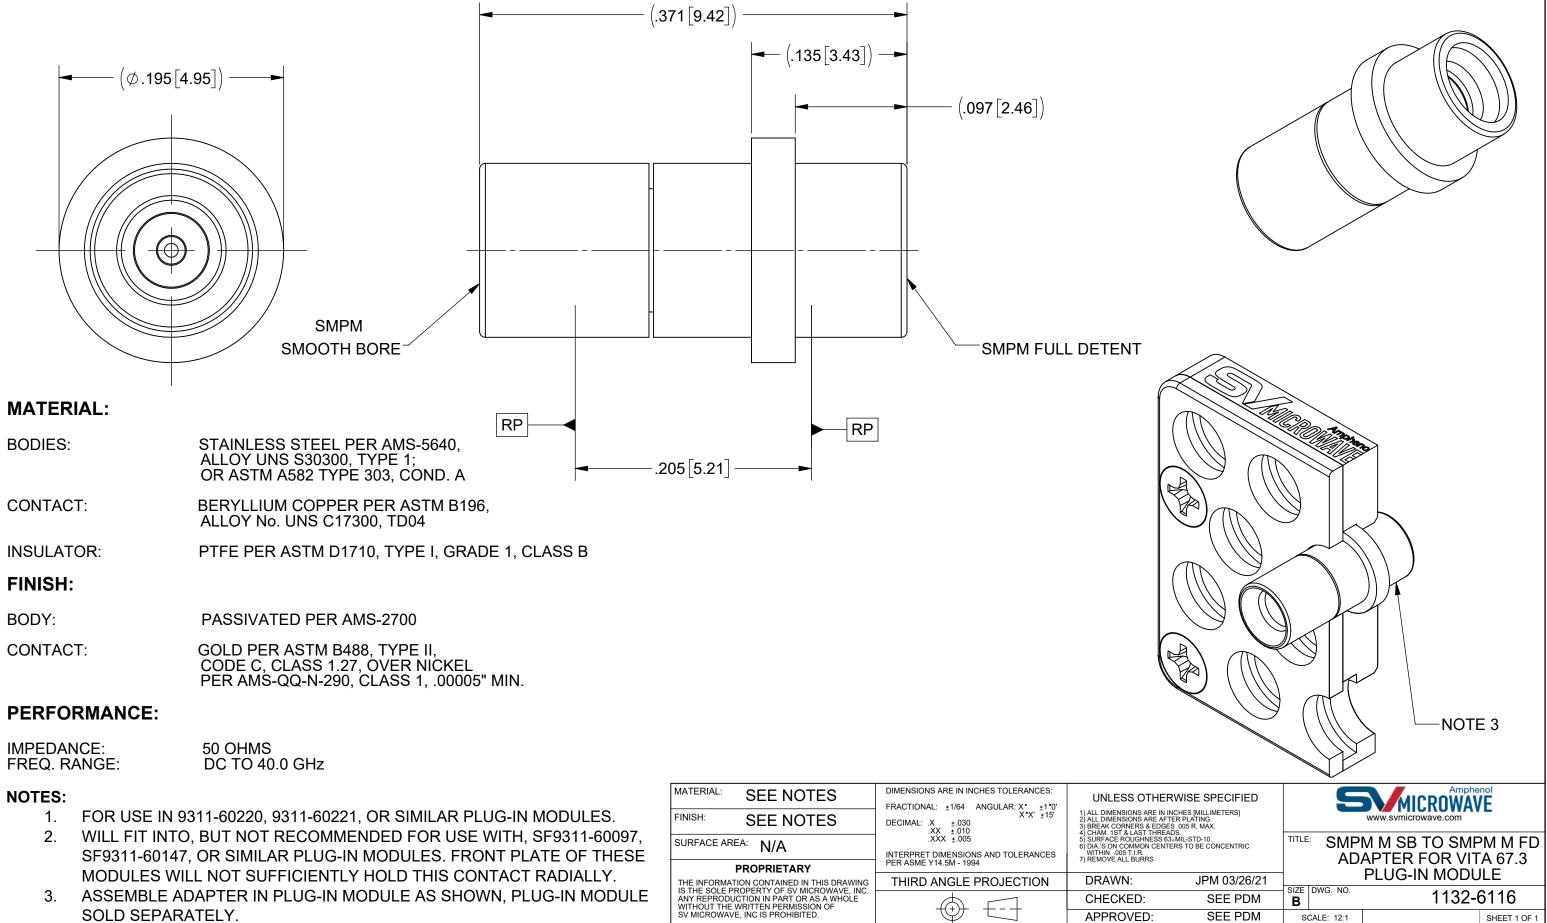

## **PRODUCT DATA DRAWING**

FREQ. RANGE:

## NOTES:

- SOLD SEPARATELY.

| MATERIAL:                                                                               | SEE NOTES                                                                    | DIMENSIONS ARE IN INCHES TOLERANCES:<br>FRACTIONAL: +1/64 ANGULAR: X° +1°0' | UNLESS                                                                          |
|-----------------------------------------------------------------------------------------|------------------------------------------------------------------------------|-----------------------------------------------------------------------------|---------------------------------------------------------------------------------|
| FINISH:                                                                                 | SEE NOTES                                                                    | DECIMAL: .X ±.030<br>.XX ±.010                                              | 1) ALL DIMENSIONS<br>2) ALL DIMENSIONS<br>3) BREAK CORNER<br>4) CHAM, 1ST & LAS |
| SURFACE AREA: N/A                                                                       |                                                                              | .XXX ±.005                                                                  | 5) SURFACE ROUG<br>6) DIA.'S ON COMM<br>WITHIN .005 T.I.F<br>7) REMOVE ALL BU   |
| PROPRIETARY                                                                             |                                                                              | PER ASME Y14.5M - 1994                                                      | I) NEWOVE ALL DO                                                                |
| THE INFORMATION CONTAINED IN THIS DRAWING<br>IS THE SOLE PROPERTY OF SV MICROWAVE. INC. |                                                                              | THIRD ANGLE PROJECTION                                                      | DRAWN:                                                                          |
| ANY REPRODUC                                                                            | CTION IN PART OR AS A WHOLE<br>VRITTEN PERMISSION OF<br>, INC IS PROHIBITED. |                                                                             | CHECKED                                                                         |
| SV MICROWAVE                                                                            |                                                                              |                                                                             | APPROVE                                                                         |