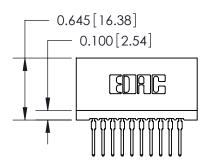

THIS IS A C.A.D. GENERATED DRAWING DO NOT MAKE MANUAL REVISIONS TO MASTER.

ISSUE NUMBER

ORIGINAL

745-ENG MASTER
DATE: MAY 04/09

SHEET 1 OF 2

ISSUE

DATE:

Contact Information
522-P.C. Tail, Regular Point - Tail LG.=.375(9.53)
.100" (2.54mm) Contact Spacing x .200" (5.08mm) Row Spacing