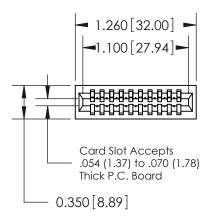

| 745 Series Ultra-Mate Card Edge Connector - Press Fit<br>Part Number: 745-010-522-101 |                                                                                                                                                                                                  | ACAD REFERENCE NO. |
|---------------------------------------------------------------------------------------|--------------------------------------------------------------------------------------------------------------------------------------------------------------------------------------------------|--------------------|
|                                                                                       |                                                                                                                                                                                                  | DRAWN: J.LEE       |
|                                                                                       |                                                                                                                                                                                                  | CHECKED:           |
| EDAC INC TORONTO, ONTARIO                                                             | THESE DRAWINGS AND SPECIFICATIONS ARE THE PROPERTY OF EDAC INC., AND SHALL NOT BE REPRODUCED, OR COPIED OR USED AS THE BASIS FOR THE MANUFACTURE OR SALE OF APPARATUS WITHOUT WRITTEN PERMISSION | SCALE:             |
|                                                                                       |                                                                                                                                                                                                  | DRAWING NUMBER     |
| CANADA                                                                                |                                                                                                                                                                                                  | 745-ENG MASTE      |
|                                                                                       |                                                                                                                                                                                                  |                    |