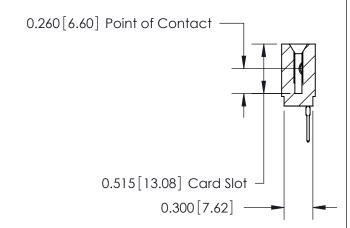

THIS IS A C.A.D. GENERATED DRAWING DO NOT MAKE MANUAL REVISIONS TO MASTER.

ISSUE NUMBER

ORIGINAL

745-ENG MASTER
DATE: MAY 04/09

SHEET 1 OF 2

ISSUE

DATE:

Contact Information
522-P.C. Tail, Regular Point - Tail LG.=.375(9.53)
.100" (2.54mm) Contact Spacing x .200" (5.08mm) Row Spacing