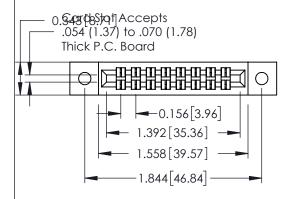

**Mounting Option** 

**Contact Detail** 

02-.128 (3.25) Dia. Mounting Holes

500-Wire Hole .087x.013(2.21x0.33) - Tail LG.=.282(7.16) .156 [3.96] Contact Spacing x .140 [3.56] Row Spacing

**See Accompanying Page for: Mounting Options** 