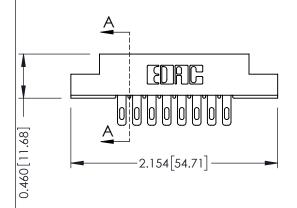

**Mounting Option** 

**Contact Detail** 

02-.128 (3.25) Dia. Mounting Holes

500-Wire Hole .087x.013(2.21x0.33) - Tail LG.=.282(7.16) .156 [3.96] Contact Spacing x .140 [3.56] Row Spacing





**See Accompanying Page for: Mounting Options** 

| 305 / 315 / 355 Card Edge Connector |
|-------------------------------------|
| Part Number: 315-016-500-202        |

YOUR CONNECTION TO QUALITY & SERVICE

CANADA

| ACAD REFERENCE NO | . 305 ENG MASTER         |
|-------------------|--------------------------|
| DRAWN: J.LEE      | DATE: <b>SEPT. 21/09</b> |
| CHECKED:          | DATE:                    |
| SCALE: NTS        | SHEET 1 OF 2             |
| DRAWING NUMBER    | ISSUE                    |
| 305 Assembly      | 1                        |

0.090[2.29] Point of Contact

0.295[7.49] Card Slot

SECTION A-A