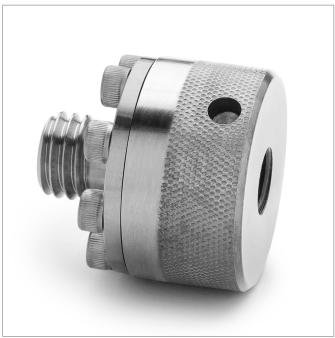

# XTHA-2FSF-QD

Female 37 degree flare (AN/JIC) x male Quick-test, no check-valve, S.S.

Connect a male 37Ű flare AN/JIC fitting to a Quick-test hose without a wrench

### Features

- A unique design allows connection to standard male 37Ű flare fitting using a pressure-assisted o-ring seal
- Pressure helps to seal the fitting better
- Stainless steel construction
- Made in USA

### **Specifications**

| Pressure Range    | 0 to 15000 psi (0 to 1,034 bar)                            |
|-------------------|------------------------------------------------------------|
| End C1            | 1/4" Female 37 degree (AN/JIC) Flare with Quick-Disconnect |
| End C2            | Male Quick-test XT                                         |
| Has Check Valve   | No                                                         |
| Temperature range | 0 to 140 °F (-18 to 60 °C)                                 |
| Construction      | Stainless Steel                                            |
| Seal materials    | Teflon, Viton                                              |