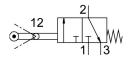

## **Data sheet**

| Feature                                  | Value                                                              |
|------------------------------------------|--------------------------------------------------------------------|
| Valve function                           | 3/2, closed, monostable                                            |
| Actuation type                           | Mechanical                                                         |
| Standard nominal flow rate               | 80 l/min                                                           |
| Pneumatic working port                   | M5                                                                 |
| Operating pressure                       | -0.95 bar 8 bar                                                    |
| Design                                   | Piston seat                                                        |
| Nominal width                            | 2 mm                                                               |
| Type code                                | RW                                                                 |
| Type of control                          | Direct                                                             |
| Symbol                                   | 00991099                                                           |
| Explosion prevention and protection      | Zone 1 (ATEX) Zone 2 (ATEX) Zone 21 (ATEX) Zone 22 (ATEX)          |
| Operating medium                         | Compressed air as per ISO 8573-1:2010 [-:-:-]                      |
| Information on operating and pilot media | Operation with oil lubrication possible (required for further use) |
| Ambient temperature                      | -10 °C 60 °C                                                       |
| Actuating force                          | 14.5 N                                                             |
| Type of mounting                         | With through-hole                                                  |
| Pneumatic connection 1                   | M5                                                                 |
| Pneumatic connection 2                   | M5                                                                 |
| Seals material                           | NBR                                                                |
| Housing material                         | Die-cast zinc                                                      |