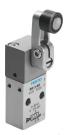

## Swivel lever valve RW-3-M5 Part number: 4031

**FESTO** 

## **Data sheet**

| Feature                                  | Value                                                              |
|------------------------------------------|--------------------------------------------------------------------|
| Valve function                           | 3/2, closed, monostable                                            |
| Actuation type                           | Mechanical                                                         |
| Standard nominal flow rate               | 80 l/min                                                           |
| Pneumatic working port                   | M5                                                                 |
| Operating pressure                       | -0.95 bar 8 bar                                                    |
| Design                                   | Piston seat                                                        |
| Nominal width                            | 2 mm                                                               |
| Type code                                | RW                                                                 |
| Type of control                          | Direct                                                             |
| Symbol                                   | 00991099                                                           |
| Explosion prevention and protection      | Zone 1 (ATEX) Zone 2 (ATEX) Zone 21 (ATEX) Zone 22 (ATEX)          |
| Operating medium                         | Compressed air as per ISO 8573-1:2010 [-:-:-]                      |
| Information on operating and pilot media | Operation with oil lubrication possible (required for further use) |
| Ambient temperature                      | -10 °C 60 °C                                                       |
| Actuating force                          | 14.5 N                                                             |
| Type of mounting                         | With through-hole                                                  |
| Pneumatic connection 1                   | M5                                                                 |
| Pneumatic connection 2                   | M5                                                                 |
| Seals material                           | NBR                                                                |
| Housing material                         | Die-cast zinc                                                      |