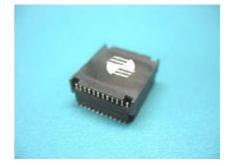

# 10GBASE-T SINGLE PORT MAGNETIC MODULE

- Compliant with IEEE802.3 standard
- Operating temperature 0°C to +70°C
- RoHS compliant

| ELECTRICAL SPECIFICATION @ 25°C |                            |                         |                |                     |            |                       |            |                 |
|---------------------------------|----------------------------|-------------------------|----------------|---------------------|------------|-----------------------|------------|-----------------|
| Part<br>Number                  | Insertion Loss<br>(dB Max) | Return Loss<br>(dB Min) |                | CM-DMRR<br>(dB Min) |            | Crosstalk<br>(dB Min) |            | Hipot<br>(Vrms) |
|                                 | 1-500MHz                   | 1-40MHz                 | 40-500MHz      | 1-250MHz            | 250-500MHz | 1-100MHz              | 100-500MHz |                 |
| 824-00405R                      | 1.5                        | 18                      | 17-10Log(F/40) | 30                  | 22         | 40                    | 30         | 1500            |
| 824-00437R                      | 1.5                        | 18                      | 17-10Log(F/40) | 30                  | 22         | 40                    | 30         | 1500            |