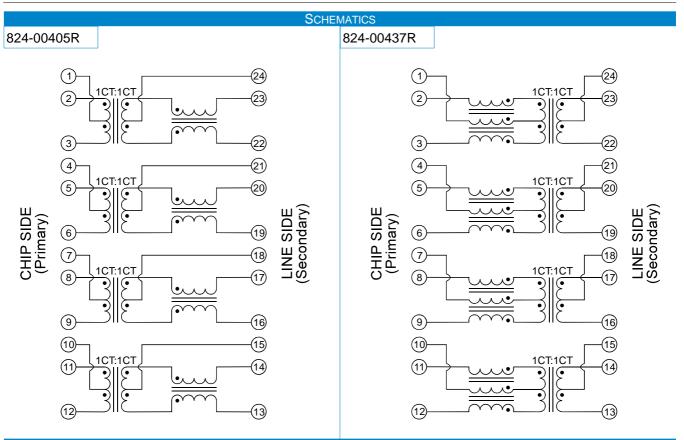

# 10GBASE-T SINGLE PORT MAGNETIC MODULE

- Compliant with IEEE802.3 standard
- Operating temperature 0°C to +70°C
- RoHS compliant

| ELECTRICAL SPECIFICATION @ 25°C |                            |                         |                |                     |            |                       |            |                 |
|---------------------------------|----------------------------|-------------------------|----------------|---------------------|------------|-----------------------|------------|-----------------|
| Part<br>Number                  | Insertion Loss<br>(dB Max) | Return Loss<br>(dB Min) |                | CM-DMRR<br>(dB Min) |            | Crosstalk<br>(dB Min) |            | Hipot<br>(Vrms) |
|                                 | 1-500MHz                   | 1-40MHz                 | 40-500MHz      | 1-250MHz            | 250-500MHz | 1-100MHz              | 100-500MHz |                 |
| 824-00405R                      | 1.5                        | 18                      | 17-10Log(F/40) | 30                  | 22         | 40                    | 30         | 1500            |
| 824-00437R                      | 1.5                        | 18                      | 17-10Log(F/40) | 30                  | 22         | 40                    | 30         | 1500            |

## 824-00405R / 824-00437R

FOR MORE INFORMATION, PLEASE CONTACT