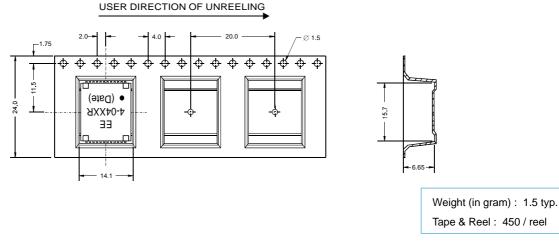

## 10GBASE-T SINGLE PORT MAGNETIC MODULE

PACKAGING

## 824-00405R / 824-00437R

FOR MORE INFORMATION, PLEASE CONTACT