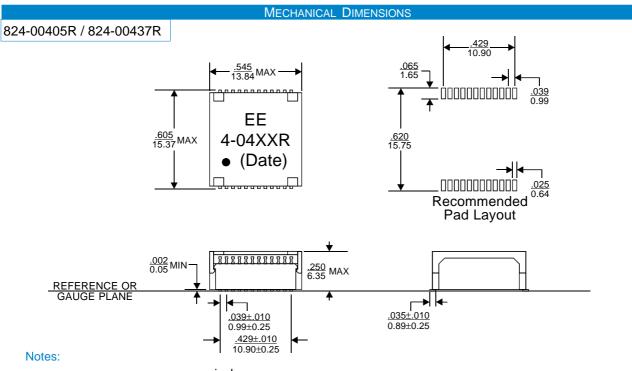

### Notes:

1. "F" represents the test frequency specified in MHz.

- 2. Dimensions are specified in  $\frac{\text{inches}}{\text{mm}}$  with higher precedence in inches.
- 3. Unless otherwise specified, all tolerance are  $\pm \frac{.010}{.0.25}$ .
- 4. Coplanarity:  $\frac{.004}{0.10}$  max.
- 5. "(DATE)" includes at least the manufacturing date code(in YYWW format) plus two character country code.
- 6. When ordering, please add suffix "T" to the part number for tape & reel packaging (330mm reel).

## 824-00405R / 824-00437R

FOR MORE INFORMATION, PLEASE CONTACT