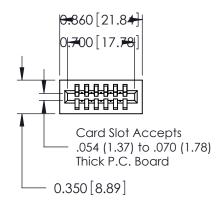

THIS IS A C.A.D. GENERATED DRAWING DO NOT MAKE MANUAL REVISIONS TO MASTER.

ISSUE NUMBER

ORIGINAL

Contact Information
522-P.C. Tail, Regular Point - Tail LG.=.375(9.53)
.100" (2.54mm) Contact Spacing x .200" (5.08mm) Row Spacing