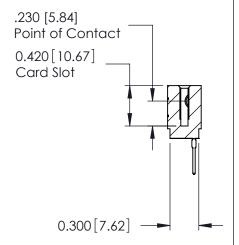

THIS IS A C.A.D. GENERATED DRAWING DO NOT MAKE MANUAL REVISIONS TO MASTER.

ISSUE NUMBER

ORIGINAL

Contact Information
522-P.C. Tail, Regular Point - Tail LG.=.375(9.53)
.100" (2.54mm) Contact Spacing x .200" (5.08mm) Row Spacing