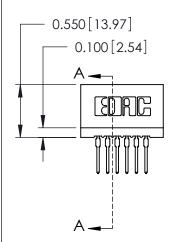

THIS IS A C.A.D. GENERATED DRAWING DO NOT MAKE MANUAL REVISIONS TO MASTER.

ISSUE NUMBER

ORIGINAL

Contact Information
522-P.C. Tail, Regular Point - Tail LG.=.375(9.53)
.100" (2.54mm) Contact Spacing x .200" (5.08mm) Row Spacing