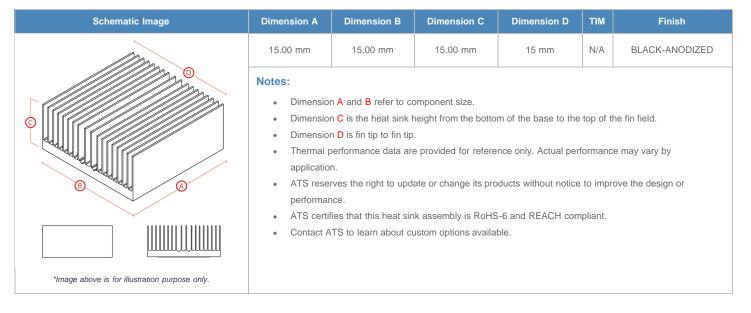

**

| AIR VELOCITY       |               | @200 LFM<br>1.0 M/S | @300 LFM<br>1.5 M/S | @400 LFM<br>2.0 M/S | @500 LFM<br>2.5 M/S | @600 LFM<br>3.0 M/S | @700 LFM<br>3.5 M/S | @800 LFM<br>4.0 M/S |
|--------------------|---------------|---------------------|---------------------|---------------------|---------------------|---------------------|---------------------|---------------------|
| THERMAL RESISTANCE | Unducted Flow | 11.68 °C/W          | 9.3 °C/W            | 8 °C/W              | 7.2 °C/W            | 6.6 °C/W            | 6.2 °C/W            | 5.8 °C/W            |
|                    | Ducted Flow   | 7.8                 | 6.6                 | 5.9                 | 5.4                 | 5                   | 4.7                 | 4.4                 |

## **Product Detail**