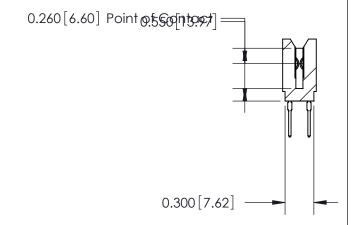

Contact Information
522-P.C. Tail, Regular Point - Tail LG.=.375(9.53)
.100" (2.54mm) Contact Spacing x .200" (5.08mm) Row Spacing

| 745 Series Ultra-Mate Card Edge Connector - Press Fit                 |                                                                                                                                                                                                  | ACAD REFERENCE NO. |     |   |
|-----------------------------------------------------------------------|--------------------------------------------------------------------------------------------------------------------------------------------------------------------------------------------------|--------------------|-----|---|
|                                                                       |                                                                                                                                                                                                  | DRAWN: J.          | LEE | [ |
| Part Number: 745-034-522-206                                          |                                                                                                                                                                                                  | CHECKED:           |     | 1 |
| EDAC INC TORONTO, ONTARIO CANADA YOUR CONNECTION TO QUALITY & SERVICE | THESE DRAWINGS AND SPECIFICATIONS ARE THE PROPERTY OF EDAC INC. AND SHALL NOT BE REPRODUCED, OR COPIED OR USED AS THE BASIS FOR THE MANUFACTURE OR SALE OF APPARATUS WITHOUT WRITTEN PERMISSION. | SCALE:             |     | , |
|                                                                       |                                                                                                                                                                                                  | DRAWING NUMBER     |     |   |
|                                                                       |                                                                                                                                                                                                  | 745-ENG MASTER     |     |   |
|                                                                       |                                                                                                                                                                                                  | 745-ENG MASTER     |     |   |