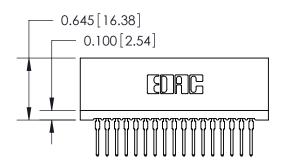

Contact Information
522-P.C. Tail, Regular Point - Tail LG.=.375(9.53)
.100" (2.54mm) Contact Spacing x .200" (5.08mm) Row Spacing

| 745 Series Ultra-Mate Card Edge Connector - Press Fit                 |                                                                                                                                                                                                  | ACAD REFERENCE NO. |     |   |
|-----------------------------------------------------------------------|--------------------------------------------------------------------------------------------------------------------------------------------------------------------------------------------------|--------------------|-----|---|
|                                                                       |                                                                                                                                                                                                  | DRAWN: J.          | LEE | [ |
| Part Number: 745-034-522-206                                          |                                                                                                                                                                                                  | CHECKED:           |     | 1 |
| EDAC INC TORONTO, ONTARIO CANADA YOUR CONNECTION TO QUALITY & SERVICE | THESE DRAWINGS AND SPECIFICATIONS ARE THE PROPERTY OF EDAC INC. AND SHALL NOT BE REPRODUCED, OR COPIED OR USED AS THE BASIS FOR THE MANUFACTURE OR SALE OF APPARATUS WITHOUT WRITTEN PERMISSION. | SCALE:             |     | , |
|                                                                       |                                                                                                                                                                                                  | DRAWING NUMBER     |     |   |
|                                                                       |                                                                                                                                                                                                  | 745-ENG MASTER     |     |   |
|                                                                       |                                                                                                                                                                                                  | 745-ENG MASTER     |     |   |