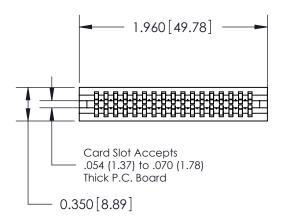

Contact Information
522-P.C. Tail, Regular Point - Tail LG.=.375(9.53)
.100" (2.54mm) Contact Spacing x .200" (5.08mm) Row Spacing

| 745 Series Ultra-Mate Card Edge Connector - Press Fit                 |                                                                                                                                                                                                  | ACAD REFERENCE NO. |     |   |
|-----------------------------------------------------------------------|--------------------------------------------------------------------------------------------------------------------------------------------------------------------------------------------------|--------------------|-----|---|
|                                                                       |                                                                                                                                                                                                  | DRAWN: J.          | LEE | [ |
| Part Number: 745-034-522-206                                          |                                                                                                                                                                                                  | CHECKED:           |     | 1 |
| EDAC INC TORONTO, ONTARIO CANADA YOUR CONNECTION TO QUALITY & SERVICE | THESE DRAWINGS AND SPECIFICATIONS ARE THE PROPERTY OF EDAC INC. AND SHALL NOT BE REPRODUCED, OR COPIED OR USED AS THE BASIS FOR THE MANUFACTURE OR SALE OF APPARATUS WITHOUT WRITTEN PERMISSION. | SCALE:             |     | , |
|                                                                       |                                                                                                                                                                                                  | DRAWING NUMBER     |     |   |
|                                                                       |                                                                                                                                                                                                  | 745-ENG MASTER     |     |   |
|                                                                       |                                                                                                                                                                                                  | 745-ENG MASTER     |     |   |