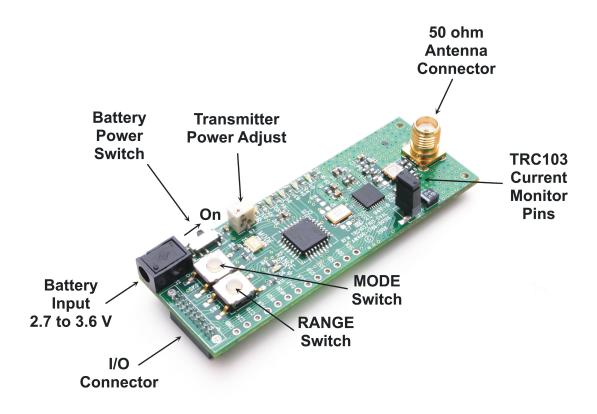

## Table 1 - Evaluation Kit Part Numbers

Each DR-TRC103 evaluation kit contains the following items:

- 2 DR-TRC103 Evaluation Boards
- 2 Dipole Antennas
- 2 AA Battery Packs
- 4 AA Batteries

The DR-TRC103 radio board connectors and user controls are shown in Figure 1.